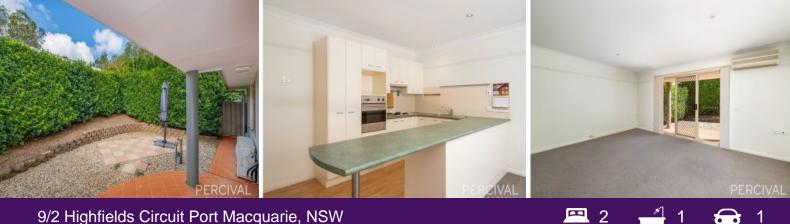

The open plan living and dining area is serviced by the well-appointed kitchen with electric appliances, breakfast bar and a leafy outlook across the low maintenance north facing private yard with covered terrace and sunny patio.

Two generous bedrooms with built-in wardrobes are serviced by a bathroom with the luxury of both shower and bath, and separate powder room.

Heating and cooling provide year round comfort and internal access to the single garage is...