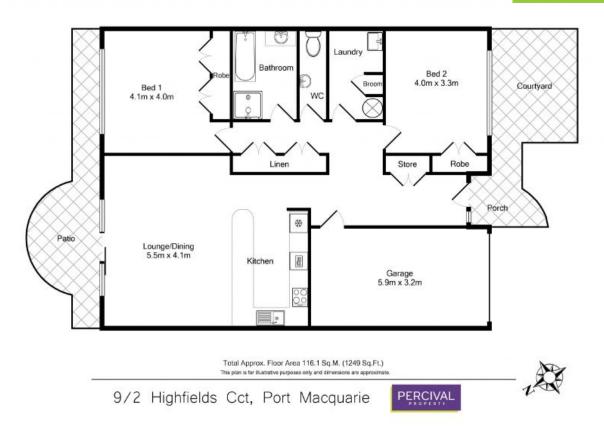

The open plan living and dining area is serviced by the well-appointed kitchen with electric appliances, breakfast bar and a leafy outlook across the low maintenance north facing private yard with covered terrace and sunny patio.

Two generous bedrooms with built-in wardrobes are serviced by a bathroom with the luxury of both shower and bath, and separate powder room.

Heating and cooling provide year round comfort and internal access to the single garage is...