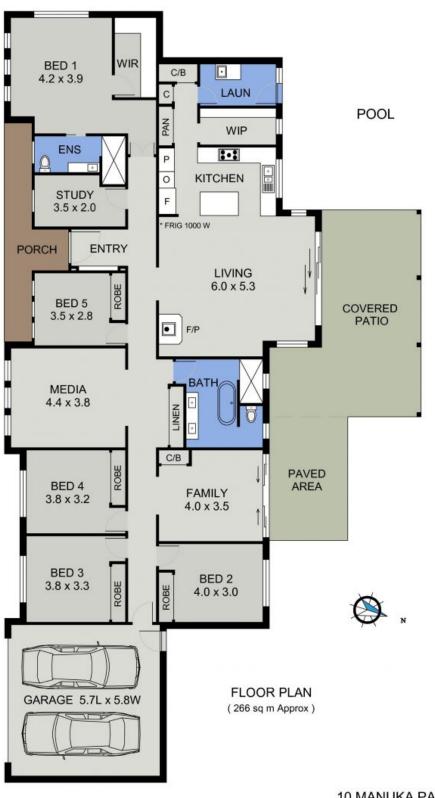

Indoor and outdoor living embrace sweeping views across rolling lawns providing spaces to be enjoyed on a grand or intimate scale.

Crafted to cater to contemporary living, a wide central hallway enables separation and flow to multiple living areas.

| \$84 |
|------|
|      |

\$845,000

5

2

2

Council Rates: \$1,750.00/year (approx)

Indulgent accommodation for family and guests incorporates a king size master suite with walk-in robe and stylish ensuite. Four additional bedrooms have built-in robes and share a...