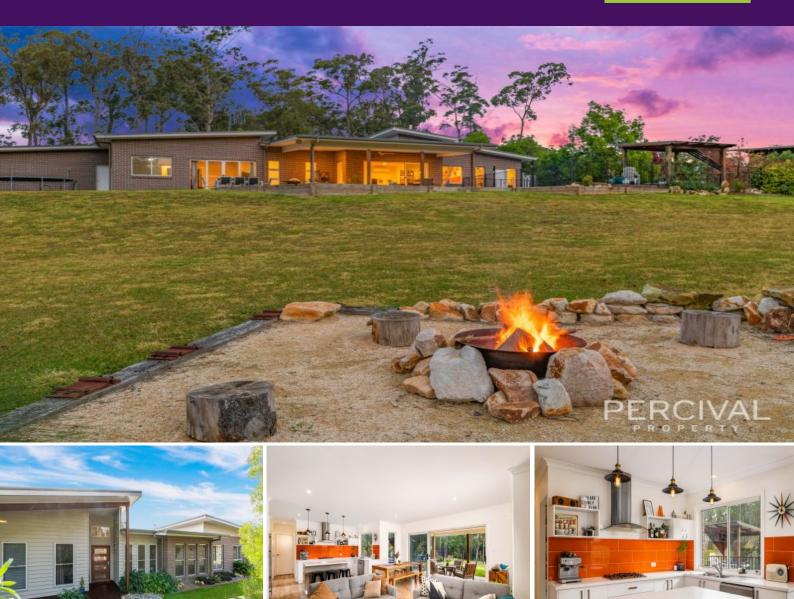

## Coast & Country Lifestyle Acreage

Located within a coveted King Creek cul de sac just 17 minutes from Port Macquarie's CBD and five minutes from Wauchope, the whisper quiet surrounds and panoramic outlook are alluring...

Indoor and outdoor living embrace sweeping views across rolling lawns providing spaces to be enjoyed on a grand or intimate scale.

Crafted to cater to contemporary living, a wide central hallway enables separation and flow to multiple living areas.

| \$84 |
|------|
|      |

\$845,000

5

2

2

Council Rates: \$1,750.00/year (approx)

Indulgent accommodation for family and guests incorporates a king size master suite with walk-in robe and stylish ensuite. Four additional bedrooms have built-in robes and share a...