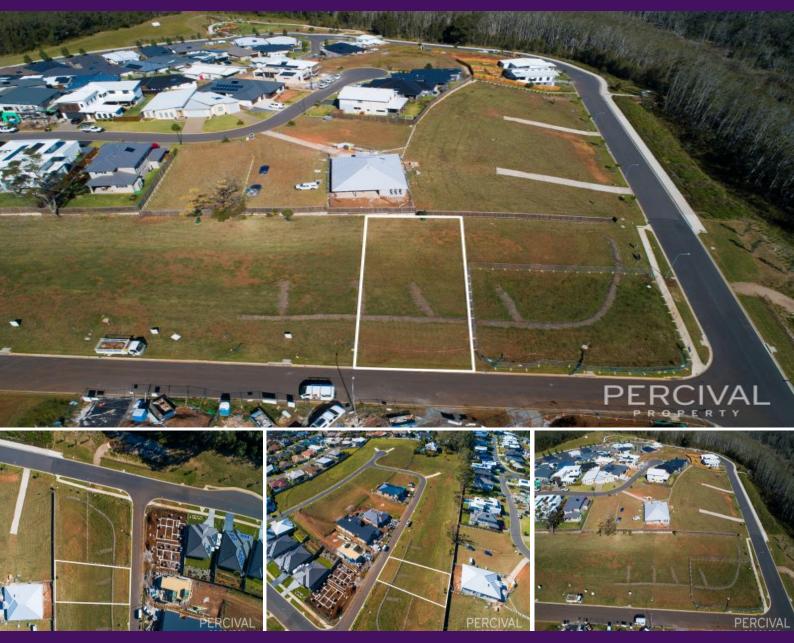

## 4 Rafael Crescent Port Macquarie, NSW

## Lifestyle & Location - Build Your New Home!

Set amongst quality homes in a coveted precinct, this prestige building site is your exclusive opportunity to design your future.

Set on the high side of the street with a gentle slope and beautiful treed outlook, its elevation captures gentle breezes.

Situated just minutes from Lighthouse Beach, schools, supermarket, medical, cafes and golf courses are all conveniently a brief drive from your door.

Superb infrastructure including local parks and green belts and a refreshing sense of place accompany this Crestwood Heights address.