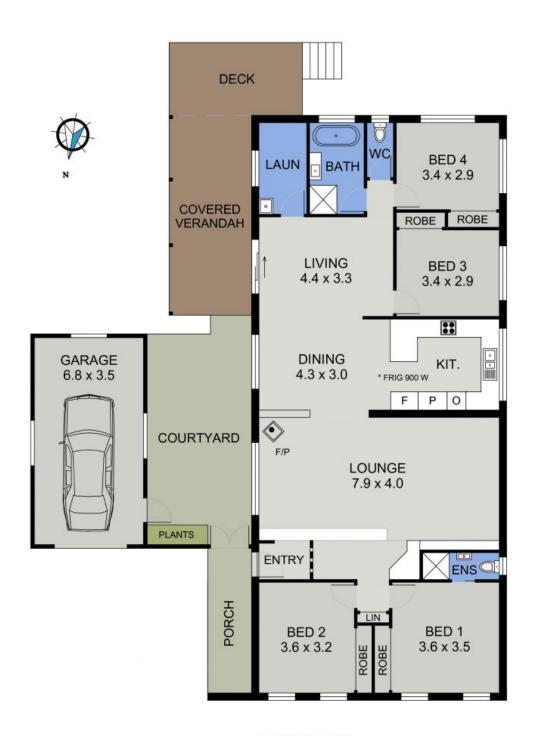

Stylish accommodation is provided by four good sized bedrooms, all include built-in storage. The main bathroom has been renovated to impressive standards!

Finer details have not been overlooked; the inclusion of study nook, ceiling fans and timber look vinyl plank flooring for comfort, together with the abundance of space for both ou...

**Price:** \$549,950

Council Rates: \$2,550.00/year (approx)

**Michelle Percival** 

**Ally Downing** 

0404 466 500

0418 392 756

FLOOR PLAN

(163 sq m Approx)