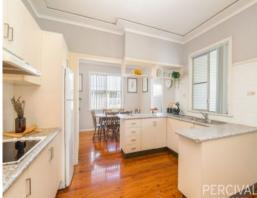

A separate entrance hall lends privacy to the large, sunlit lounge with sliding door access onto a covered front patio. The meals area sits adjacent to the updated kitchen with electric cooking and good storage, while a study/sitting room adds another dimension to livin...