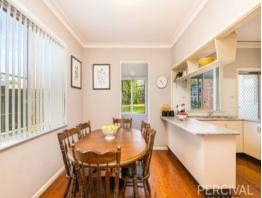

A separate entrance hall lends privacy to the large, sunlit lounge with sliding door access onto a covered front patio. The meals area sits adjacent to the updated kitchen with electric cooking and good storage, while a study/sitting room adds another dimension to livin...