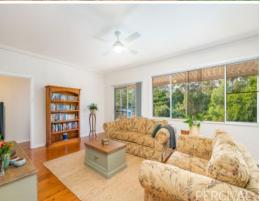

A separate entrance hall lends privacy to the large, sunlit lounge with sliding door access onto a covered front patio. The meals area sits adjacent to the updated kitchen with electric cooking and good storage, while a study/sitting room adds another dimension to livin...