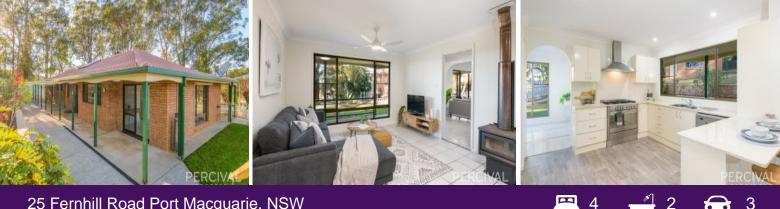

## A Half Acre Haven in the Centre of Town

Accessed via Siren Lane, this desirable 2,021sqm lifestyle block offers a newly refreshed home laid out for traditional enjoyment with sprawling garden terraces at front and private entertaining area, kitchen garden beds and lawned area for children to play at rear.

The freestanding double auto garage with carport and additional parking bays are a practical lifestyle addition with potential for a studio conversion (STCA) for home based business.

Freshly painted and with new carpets, timber look flooring, light fittings and ceiling fans, enjoy as is, or embrace the potential to further transform.

Two separated living areas provide a large lounge with capacity for formal dining or sitting room, and a light filled family room with ambient slow combustion wood burner flowing t...

| Price: |
|--------|
|--------|