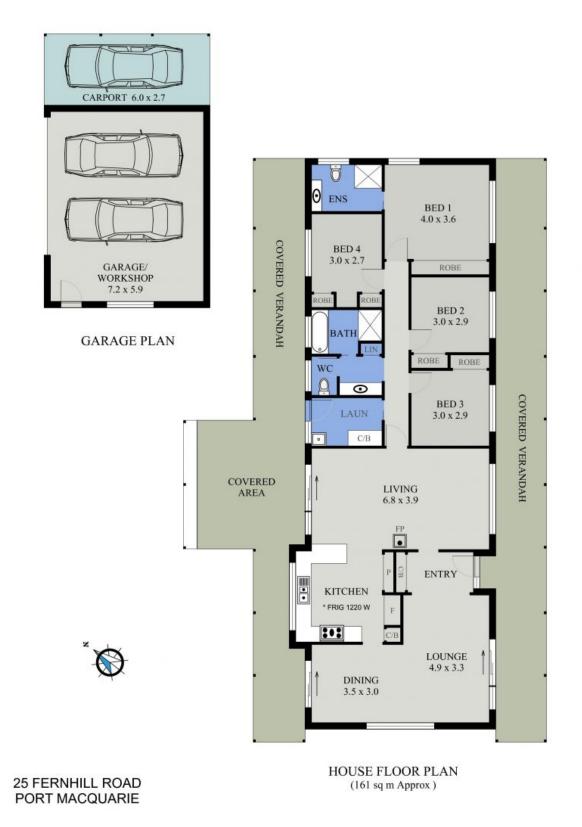

The freestanding double auto garage with carport and additional parking bays are a practical lifestyle addition with potential for a studio conversion (STCA) for home based business.

Freshly painted and with new carpets, timber look flooring, light fittings and ceiling fans, enjoy as is, or embrace the potential to further transform.

Two separated living areas provide a large lounge with capacity for formal dining or sitting room, and a light filled family room with ambient slow combustion wood burner flowing t...

| Price: |
|--------|
|--------|