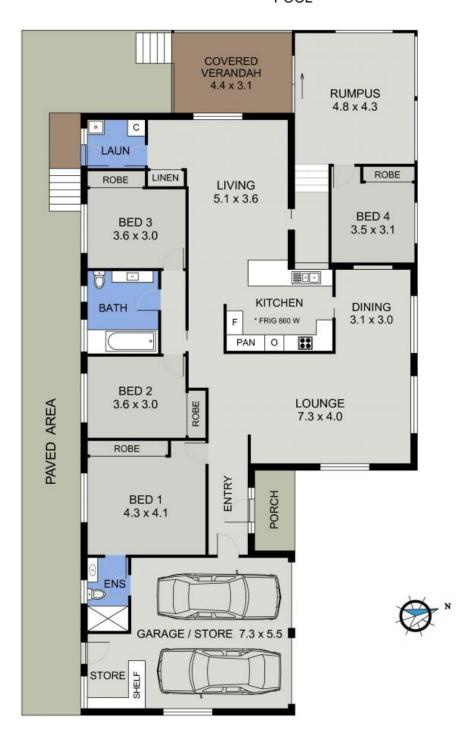

## Large, Spacious & Private at Lighthouse Beach

Four large bedrooms all with ceiling fans, ducted air conditioning and three generous living zones provide ample living space.

The large inground swimming pool with nearby cabana and separate entertaining area will be enjoyed by the whole family.

The rumpus room at the rear of the home is adjacent to the fourth bedroom and makes for great guest accommodation. Plenty of room to park your boat and caravan on site. Close to all of Lighthouse Beach's fantastic amenities.

## POOL

FLOOR PLAN (239 sq m Approx)

7 PORTSEA PLACE PORT MACQUARIE