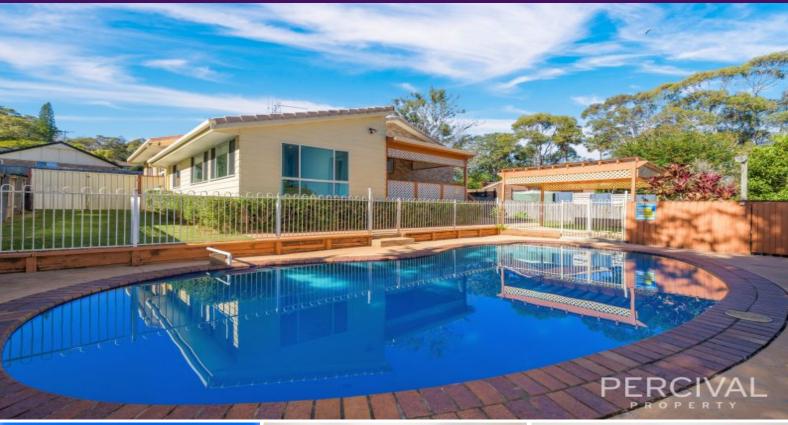

## Large, Spacious & Private at Lighthouse Beach

Four large bedrooms all with ceiling fans, ducted air conditioning and three generous living zones provide ample living space.

The large inground swimming pool with nearby cabana and separate entertaining area will be enjoyed by the whole family.

## POOL

FLOOR PLAN (239 sq m Approx)

7 PORTSEA PLACE PORT MACQUARIE