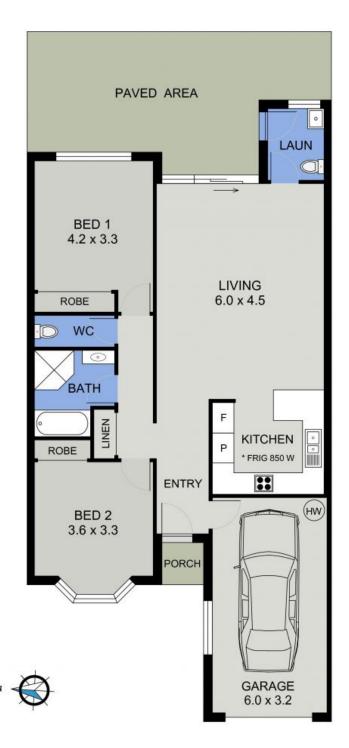

## Level Living & Low Maintenance

Whether you desire a coastal home for yourself or a set and forget investment opportunity, you'll appreciate that this level living unit meets all the criteria - low maintenance with generous living , modern kitchen and laundry with extra toilet!

Both bedrooms have built-in storage and ceiling fans for seasonal comfort and are serviced by a bathroom with convenience of both shower and bath with separate toilet.

The rear courtyard provides a sunny retreat and auto garage with internal access is a bonus!

Council Rates: \$2,100.00/year (approx)

Strata Rates: \$320.00 p/q

**Michelle Percival** 

**Ally Downing** 

0404 466 500

0418 392 756

FLOOR PLAN (111 sq m Approx )

2/27 CORREA CRESCENT PORT MACQUARIE