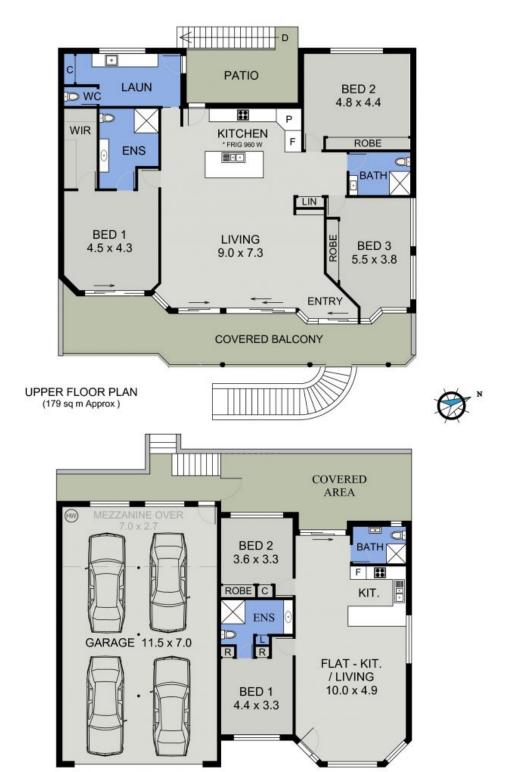

## Fully Renovated, Luxury Beachfront Home

Fully tiled and crafted for coastal living, a lavish use of space and deluxe finishes combine to create sensational interiors set just footsteps from the sand and surf at stunning Lighthouse Beach.

With so many applications to accommodate your needs, this prize property is the perfect home with the benefit of separate, self contained living for extended family or additional income.

Upper level living is impressive. A full length covered patio offers ocean glimpses through beachside vegetation - you can hear the waves and smell the salt in the air...

Bedroom two, with its wall of built-ins, is super sized and easily an additional living ar...

**Price:** Guide \$1.3ml - \$1.4ml

Council Rates: \$3,180.00/year (approx)

**Michelle Percival** 

**Ally Downing** 

0404 466 500

0418 392 756

LOWER PLAN & FLAT (180 sq m Approx)

145 MATTHEW FLINDERS DR PORT MACQUARIE