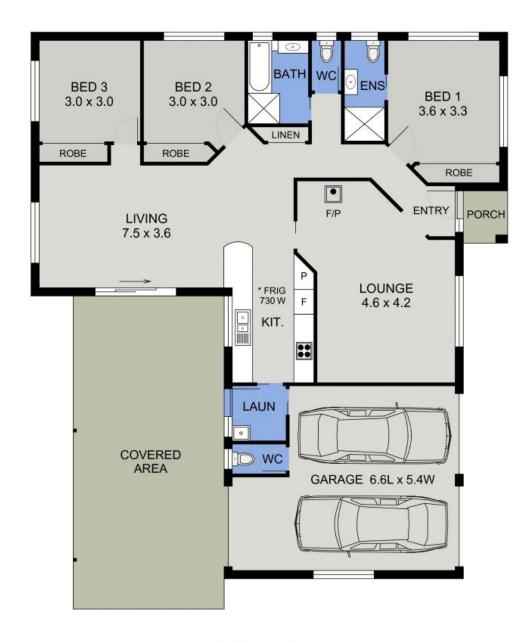

Freshly painted, TWO living areas offer separation with the lounge enjoying the ambience of a slow combustion wood fire, and the light filled family room having direct access to the north facing covered entertaining patio at rear.

Equipped with mod cons including reverse cycle air conditioning and dishwasher, you'll also appreciate the convenience of a third toilet and drive through access from the auto double garage.

The main bedroom with polished timber floors has huge built-in and the luxury of an ensuite, while the master bathroom with separate toilet is easily accessed from a further two be...

**Price:** \$529,950

Council Rates: \$2,550.00/year (approx)

**Michelle Percival** 

**Ally Downing** 

0404 466 500

0418 392 756

FLOOR PLAN (165 sq m Approx)

8 GRASSMERE WAY PORT MACQUARIE