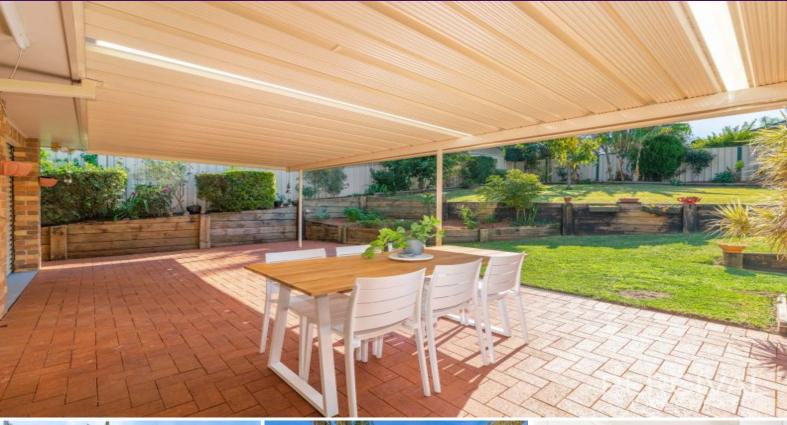

Freshly painted, TWO living areas offer separation with the lounge enjoying the ambience of a slow combustion wood fire, and the light filled family room having direct access to the north facing covered entertaining patio at rear.