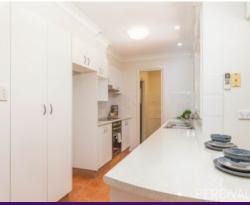

Equipped with mod cons including reverse cycle air conditioning and dishwasher, you'll also appreciate the convenience of a third toilet and drive through access from the auto double garage.

The main bedroom with polished timber floors has huge built-in and the luxury of an ensuite, while the master bathroom with separate toilet is easily accessed from a further two be...