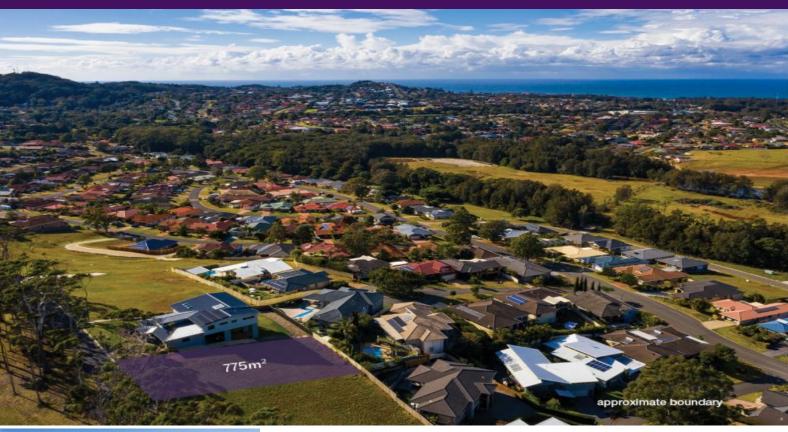

## Build Your New Home - Prestige Precinct with Ocean Outlook

This select parcel of real estate enjoys spectacular views to the eastern seaboard and is located close to beautiful Lighthouse Beach and its vibrant community.

Surrounded by homes of distinction and with excellent suburban amenities including shopping centre close by, Port Macquarie's CBD, schools, child care and golf courses are all under a 10 minute drive from your door.

This amazing building site is situated in a peaceful lane setting and could be described as one of Port's best kept secrets...

A boutique land release awaits your vision of the perfect coastal home.

**Price:** \$469,000