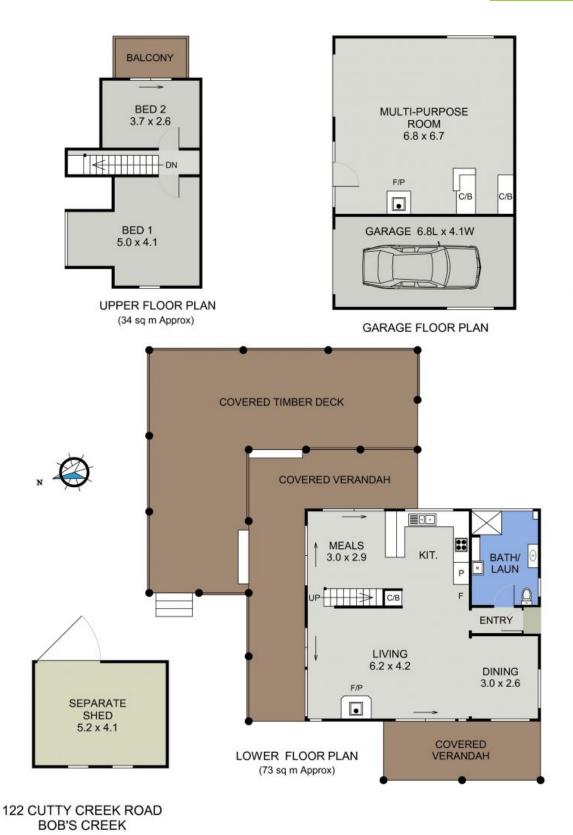

## 122 Cutty Creek Road Bobs Creek, NSW

Rainforest Retreat set on 24 Acres (9.9HA) - Only 30 Minutes from Port Macquarie

So removed from everyday life, a sense of calm washes over you on arrival. The character laden cottage with massive 80sqm + of covered entertainer's deck overlooks a natural watercourse and seasonal billabong. This sanctuary offers tranquil seclusion.

The meandering driveway winds through a scenic private parkland opening onto an enchanting clearing studded with additional barn-style rumpus room with garage/storage and rustic outdoor entertaining pavilion.