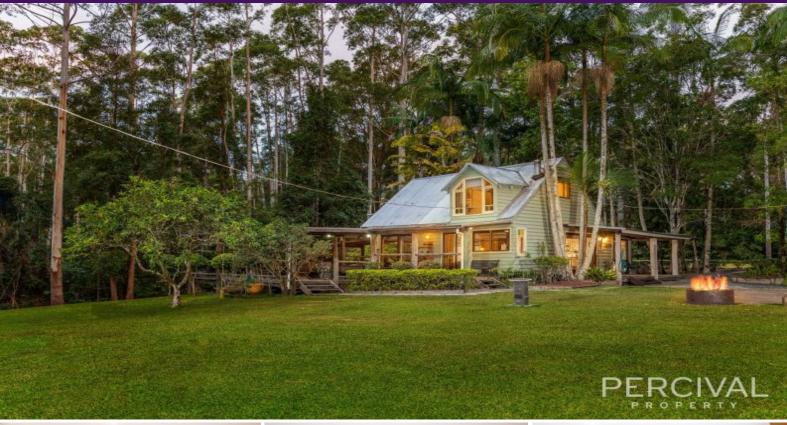

## 122 Cutty Creek Road Bobs Creek, NSW

Rainforest Retreat set on 24 Acres (9.9HA) - Only 30 Minutes from Port Macquarie

So removed from everyday life, a sense of calm washes over you on arrival. The character laden cottage with massive 80sqm + of covered entertainer's deck overlooks a natural watercourse and seasonal billabong. This sanctuary offers tranquil seclusion.

The meandering driveway winds through a scenic private parkland opening onto an enchanting clearing studded with additional barn-style rumpus room with garage/storage and rustic outdoor entertaining pavilion.