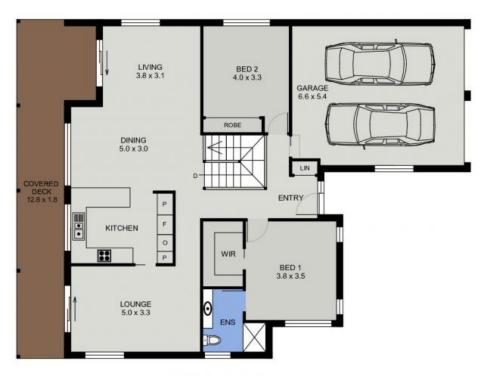

## SPACE AND STYLE IN PRIVATE LOCATION

Positioned on the high side of a large 1,138m2 block, the home overlooks a lush tropical garden at the rear and offers district views.

There are four queen sized bedrooms with the main offering an ensuite and large walk-in robe.

**Michelle Percival** 

**Michelle Percival** 

0404 466 500

0404 466 500

LOWER FLOOR PLAN (68 sq m Approx)

UPPER FLOOR PLAN ( 158 sq m Approx )

10 HIBISCUS CLOSE PORT MACQUARIE