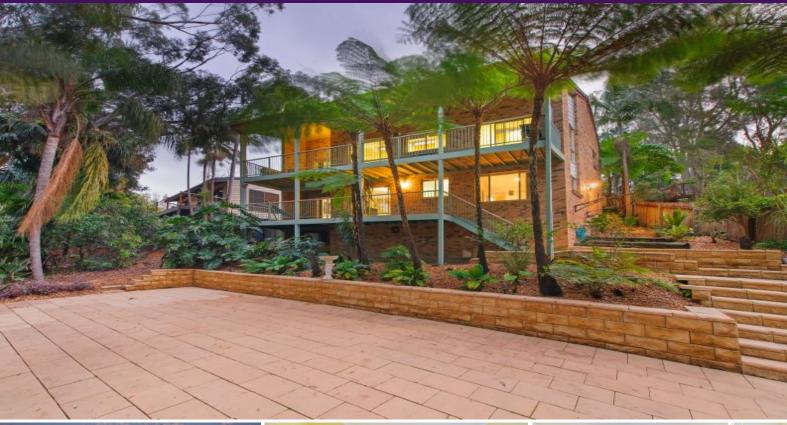

## SPACE AND STYLE IN PRIVATE LOCATION

Positioned on the high side of a large 1,138m2 block, the home overlooks a lush tropical garden at the rear and offers district views.

There are four queen sized bedrooms with the main offering an ensuite and large walk-in robe.

Downstairs you will find two more bedrooms, a bathroom and rumpus room. This level is perfect for the family with teenagers or extended family.

Price: Price Guide Over \$470,000

Council Rates: \$2,200.00/year (approx)