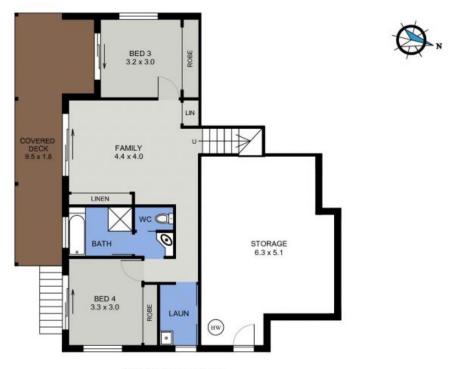

Downstairs you will find two more bedrooms, a bathroom and rumpus room. This level is perfect for the family with teenagers or extended family.

Price: Price Guide Over \$470,000

Council Rates: \$2,200.00/year (approx)

**Michelle Percival** 

**Michelle Percival** 

0404 466 500

0404 466 500

LOWER FLOOR PLAN (68 sq m Approx)

UPPER FLOOR PLAN ( 158 sq m Approx )

10 HIBISCUS CLOSE PORT MACQUARIE