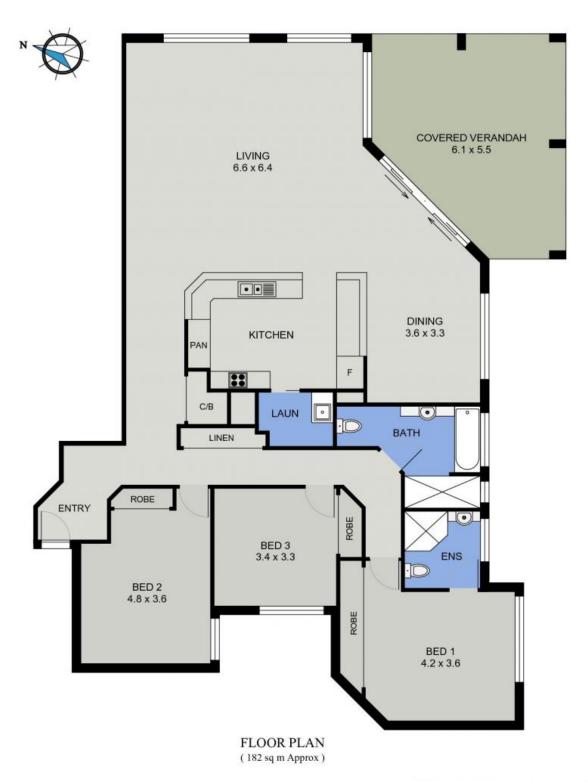

## PENTHOUSE APARTMENT OFFERS LUXURY WATERFRONT LIVING

Riana Moorings on Hibbard Drive offers luxury waterfront living in one of the region's prime riverside locations. This three bedroom penthouse-style apartment captures stunning views across the canals to Settlement Shores and the Hastings River. Wall to wall glass fills the apartment with natural light and opens out on to a fully covered al fresco balcony made for entertaining.

The contemporary kitchen is flawlessly designed while a large utility room and laundry will meet every need. There are three queen sized bedrooms with the master offering a stylish ensuite.

This apartment is just a walk to sporting facilities and minutes from the shops, entertainment facilities and schools....