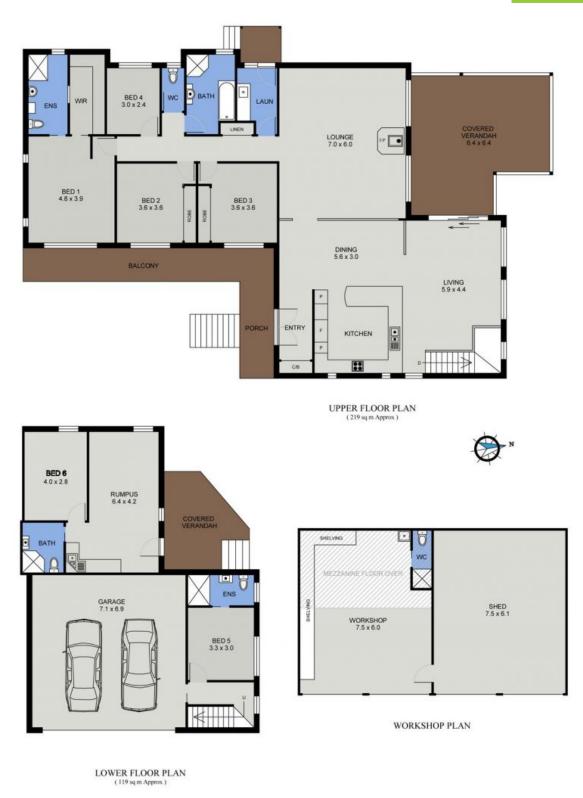

There is a massive free-standing 8 bay, 15m x 6m shed perfect for the tradesman, extra vehicles, caravan, boat or functional workshop space. It is fully fitted out with its own bathroom, mezzanine floor and extensive shelving. This truly is the perfect 'man cave'!