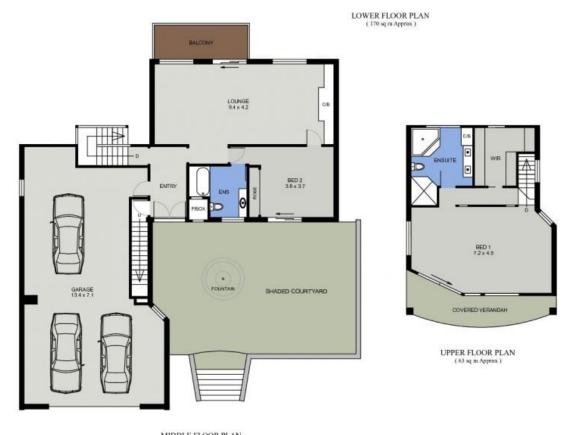

A five bedroom home designed over three expansive levels, the floor plan offers great scope for the home business or extended family accommodation with large 9x4m (approx) living area, bedroom with own private access and ensuite from entry level.

Price: Price Guide Over \$830,000

Council Rates: \$2,500.00/year (approx)

**Michelle Percival** 

**Michelle Percival** 

0404 466 500

0404 466 500

MIDDLE FLOOR PLAN (183 sq m Approx.)

57 THE SUMMIT PORT MACQUARIE