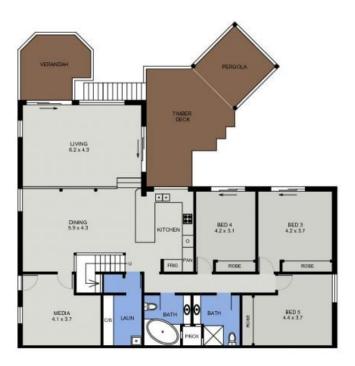

A five bedroom home designed over three expansive levels, the floor plan offers great scope for the home business or extended family accommodation with large 9x4m (approx) living area, bedroom with own private access and ensuite from entry level.

Price: Price Guide Over \$830,000

Council Rates: \$2,500.00/year (approx)

**Michelle Percival** 

**Michelle Percival** 

0404 466 500

0404 466 500

MIDDLE FLOOR PLAN (183 sq m Approx.)

57 THE SUMMIT PORT MACQUARIE