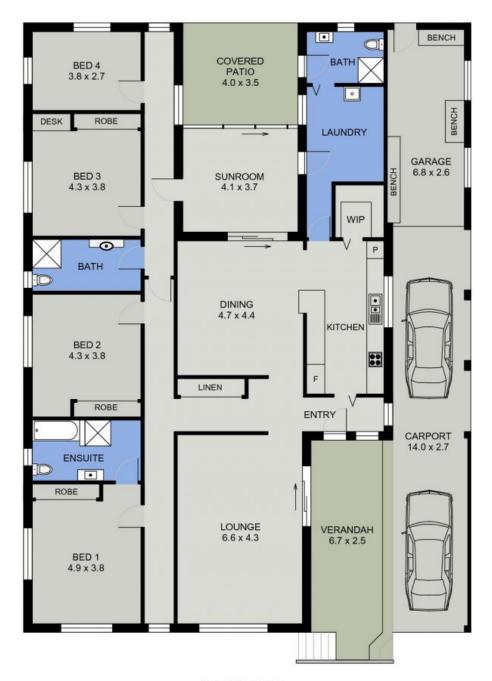

## SHELLY BEACH SWEETHEART RENOVATED, LEVEL, CLOSE TO BEACH!

Given its sought-after address, stylishly renovated interiors, and excellent off street parking options you know it can't last long!

This home offers refreshing, no fuss family living! Tiled throughout, the neutral colour palette creates a blank canvas for your d?cor. Presenting as new, the Caesarstone kitchen with breakfast bar, over size walk-in pantry and large fridge cavity also offers abundant storage, dishwasher, under bench oven and electric cooking.

Living options include an expansive lounge room, spacious dining/family room and large sitting room opening through to a rear covered outdoor patio.

The third bathroom with shower, toilet and vanity can be accessed externally from the pati...

Price: Offers Welcome

Council Rates: \$2,380.00/year (approx)

**Michelle Percival** 

**Michelle Percival** 

0404 466 500

0404 466 500

FLOOR PLAN ( 258 sq m Approx )

> 8 PINDARI PARADE PORT MACQUARIE