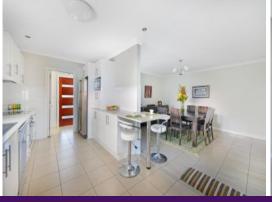

## SHELLY BEACH SWEETHEART RENOVATED, LEVEL, CLOSE TO BEACH!

Given its sought-after address, stylishly renovated interiors, and excellent off street parking options you know it can't last long!

This home offers refreshing, no fuss family living! Tiled throughout, the neutral colour palette creates a blank canvas for your d?cor. Presenting as new, the Caesarstone kitchen with breakfast bar, over size walk-in pantry and large fridge cavity also offers abundant storage, dishwasher, under bench oven and electric cooking.

Living options include an expansive lounge room, spacious dining/family room and large sitting room opening through to a rear covered outdoor patio.

The third bathroom with shower, toilet and vanity can be accessed externally from the pati...