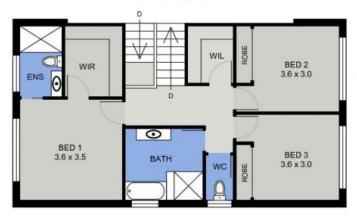

## LOWER FLOOR PLAN

( 153 sq m Approx )

UPPER FLOOR PLAN (74 sq m Approx)

9 RUBY CIRCUIT PORT MACQUARIE