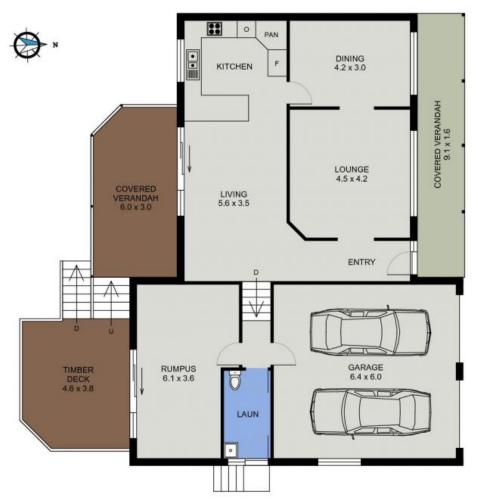

## LOWER FLOOR PLAN

( 153 sq m Approx )

UPPER FLOOR PLAN (74 sq m Approx)

9 RUBY CIRCUIT PORT MACQUARIE