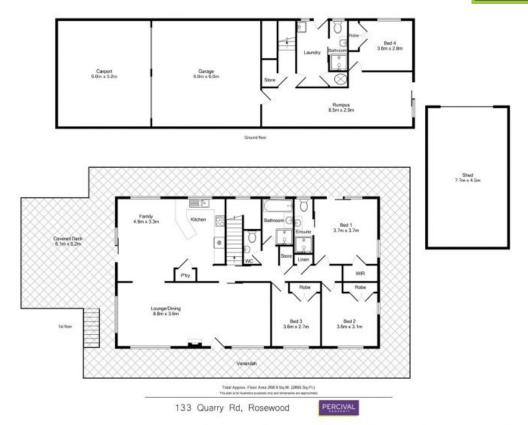

## 5 Minutes from Wauchope - Tranquility Can be Yours!

Offering the best of both worlds, a gorgeous rural setting on the doorstep of coastal Port Macquarie, this home is generous in both proportion and lifestyle appeal.

Floor to ceiling picture windows invite the outdoors in, wrap around verandahs say sit back and relax and the ambient slow combustion fire initiates great conversation on a cool winter's night.

The double garage, double carport and shed will adequately cater for all vehicles and 'toys'.