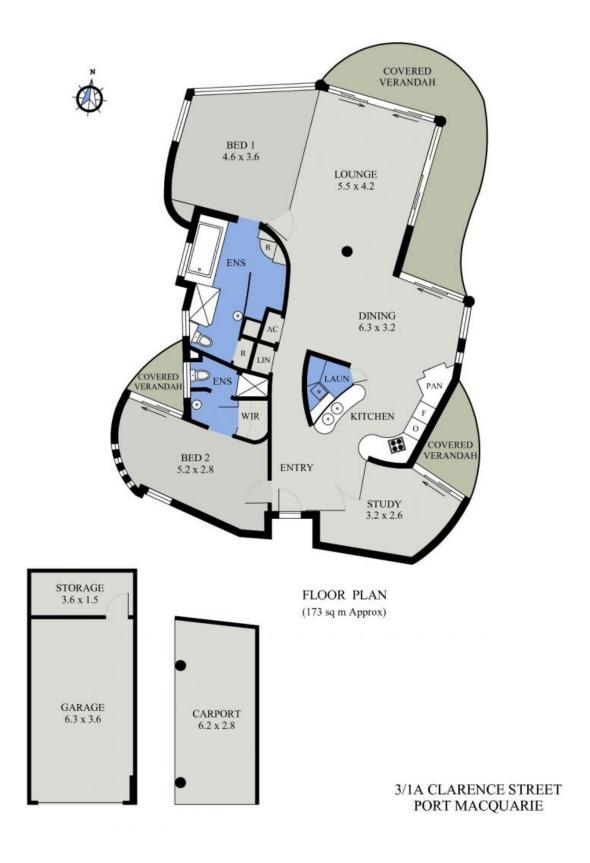

## World Class Views - Luxury Contemporary Living!

Embraced by manicured parkland-like-gardens and bordered by historic Allman Hill, "The Heritage" occupies a prized position in the heart of Port Macquarie's vibrant CBD providing stunning views. Poised on the verge overlooking the iconic breakwall, you can gaze west to the hinterland, north to Point Plomer and east to the chameleon brilliance of the Pacific Ocean and watch whales at play, all from the comfort and convenience of your own home.

Drenched in natural light, the use of floor to ceiling glass is softened by curved profiles mirroring the art deco imprint of the building's design.

The spacious open plan living and dining flows seamlessly to a substantial covered entertaining patio - while the sun-lit study and second bedroom each access additional private ba...