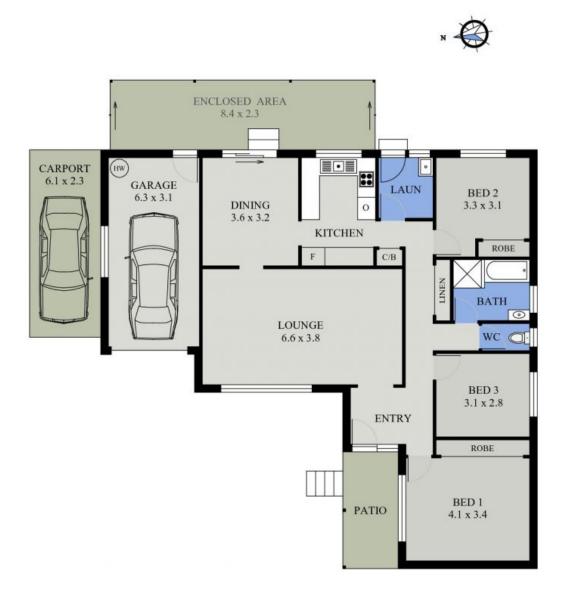

Within low maintenance surrounds, the residence offers a great floor plan - spacious lounge with split system air conditioner, separate dining leading out to an enclosed rear patio, and kitchen with dishwasher and large pantry.

Council Rates \$2,400pa.

**Price:** \$389,950

Council Rates: \$2,400.00/year (approx)

**Michelle Percival** 

**Michelle Percival** 

0404 466 500

0404 466 500

FLOOR PLAN (142 sq m Approx)