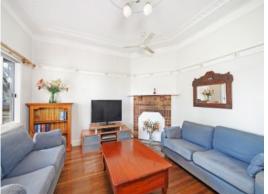

## Old World Charm - 1,012m2

There are three bedrooms, a country style kitchen and the enclosed sunroom as an added bonus for extra living space.

From the rear verandah are views of the huge level yard with separate lock up garage. Side access, plus double carport complete this federation style home which is ideal for re-vamping, or keep the current tenant in place.