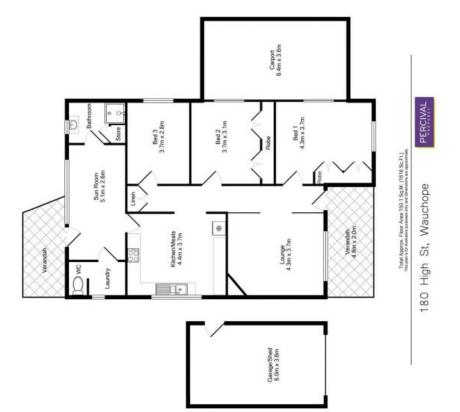

## Old World Charm - 1,012m2

There are three bedrooms, a country style kitchen and the enclosed sunroom as an added bonus for extra living space.

From the rear verandah are views of the huge level yard with separate lock up garage. Side access, plus double carport complete this federation style home which is ideal for re-vamping, or keep the current tenant in place.