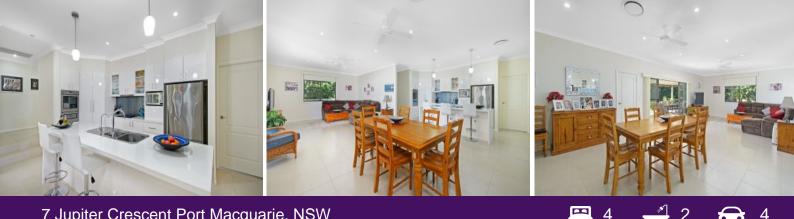

## 7 Jupiter Crescent Port Macquarie, NSW

## STUNNING QUALITY - EXPANSIVE LIVING - 4 **CAR GARAGING!**

Capturing the very essence of family living in its thoughtful design and detail, this home is spacious beyond belief!

The expansive floor plan accommodates 9 and 10ft ceilings, generous proportions throughout and a subtle palette which enhances the flow of space.

The master suite is totally separate from four other bedrooms with built-ins. Offering a balcony, walk-in robe and ensuite, this retreat is a private sanctuary within the home.

From the large laundry with external access, to the garaging where storage rooms and underhouse storage add further to the appeal of a space that can accommodate caravans, boats, e...