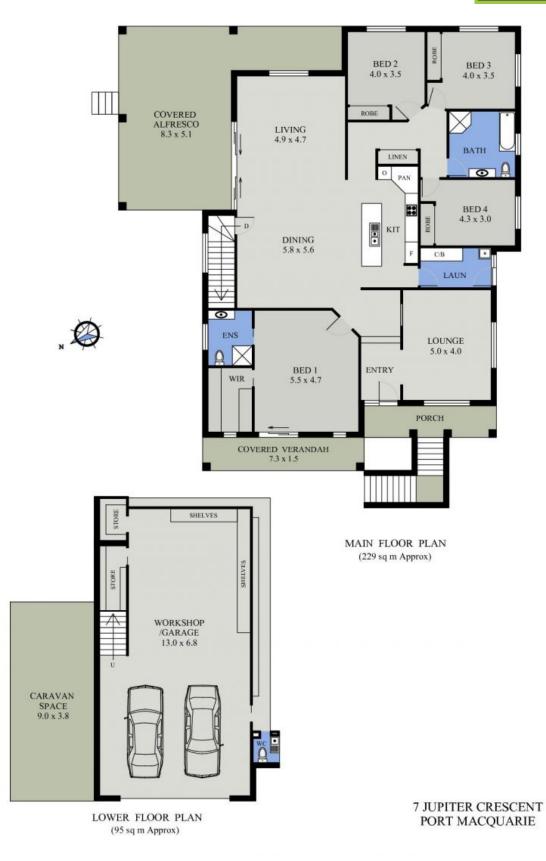

## STUNNING QUALITY - EXPANSIVE LIVING - 4 **CAR GARAGING!**

Capturing the very essence of family living in its thoughtful design and detail, this home is spacious beyond belief!

The expansive floor plan accommodates 9 and 10ft ceilings, generous proportions throughout and a subtle palette which enhances the flow of space.

The master suite is totally separate from four other bedrooms with built-ins. Offering a balcony, walk-in robe and ensuite, this retreat is a private sanctuary within the home.

From the large laundry with external access, to the garaging where storage rooms and underhouse storage add further to the appeal of a space that can accommodate caravans, boats, e...