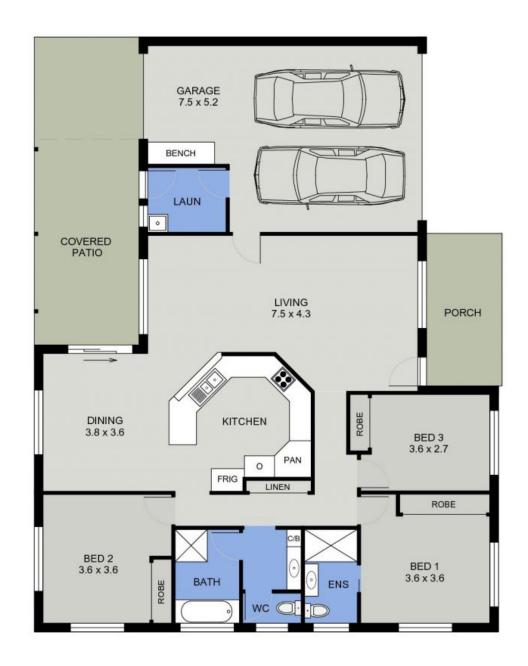

Open plan living provides options - configure as large lounge and dining, or lounge and dining with light filled living room opening out onto a covered rear entertaining patio.

**Price:** \$429,950

Council Rates: \$2,250.00/year (approx)

A wonderful opportunity to enter the Port Macquarie property market, or invest in a locati...

**Michelle Percival** 

**Michelle Percival** 

0404 466 500

0404 466 500

FLOOR PLAN (169 sq m Approx)

> 28 WAYFIELD WAY PORT MACQUARIE