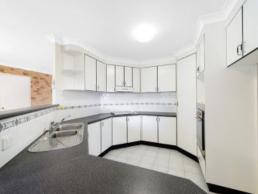

Open plan living provides options - configure as large lounge and dining, or lounge and dining with light filled living room opening out onto a covered rear entertaining patio.

**Price:** \$429,950

Council Rates: \$2,250.00/year (approx)