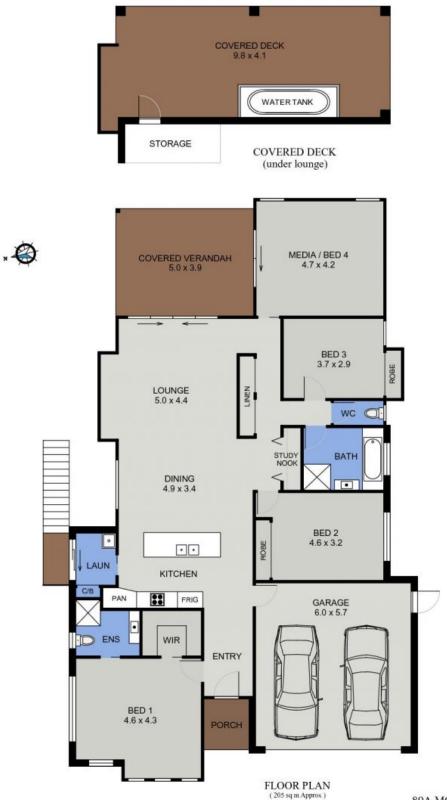

Designed to optimise light and space, the floor plan accommodates expansive open plan living with separate media room/fourth bedroom. A generous Caesarstone kitchen with island bench is beautifully appointed... Gas bench top cooking, electric oven, dishwasher, abundant storage and beautiful bamboo flooring all feature!

A well thought living concept from start to end, the astute purchaser will appreciate under house access for storage, water tank servicing toilets, laundry and outdoor taps and the ...