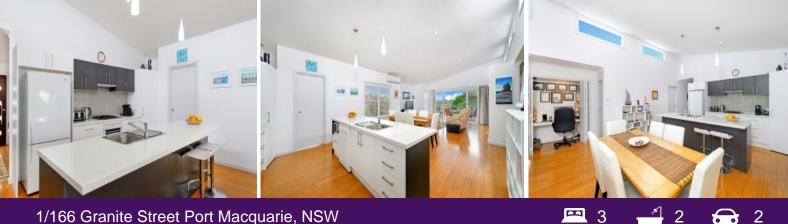

## 1/166 Granite Street Port Macquarie, NSW

Designed to optimise light and space, the floor plan accommodates expansive open plan living with separate media room/fourth bedroom. A generous Caesarstone kitchen with island bench is beautifully appointed... Gas bench top cooking, electric oven, dishwasher, abundant storage and beautiful bamboo flooring all feature!