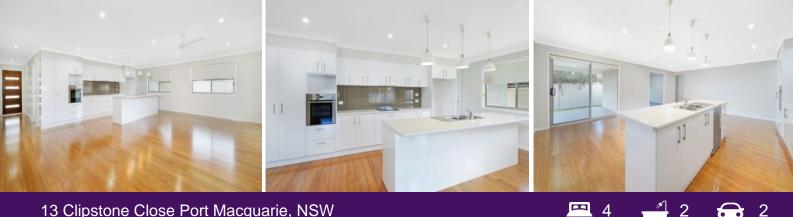

## 13 Clipstone Close Port Macquarie, NSW

An open plan integrates family living, dining and spacious kitchen, while formal lounge or media room is a separate haven. Streamlined cabinetry, plentiful storage, island bench, mid height oven and dishwasher are points of note in a contemporary kitchen with easy acces...