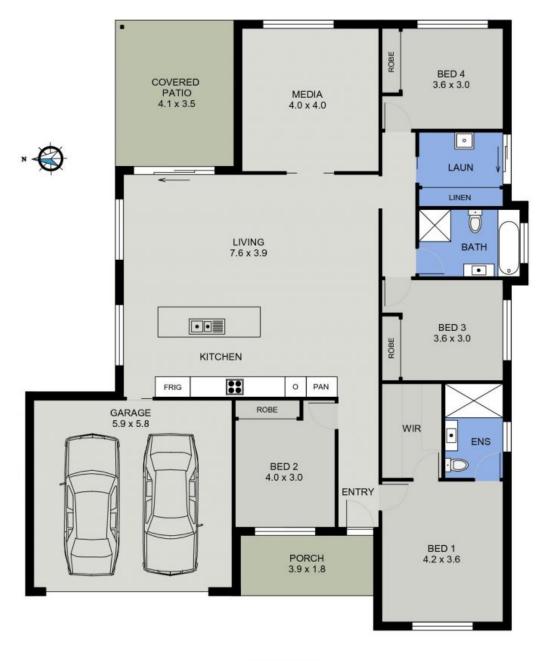

Price:

\$495 per week

**Michael Percival** 0404466501

FLOOR PLAN (198 sq m Approx)

> 13 CLIPSTONE CLOSE PORT MACQUARIE

**13 Clipstone Close** 

Port Macquarie, NSW