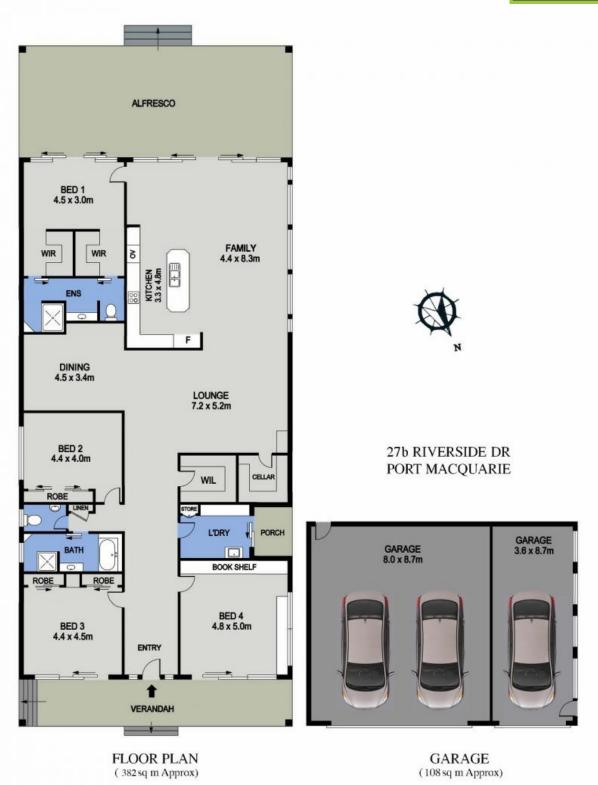

This level living family home is positioned on a large 1,008sqm block providing privacy and serenity. Imagine entertaining family and friends and enjoying water related activities from the shared pontoon and private boat ramp with winch at rear.

Also with temperature controlled wine cellar, 3 phase power, solar hot water, gas heating point and so much more.

Price:

\$1,100,000

Council Rates: \$1,650.00/year (approx)