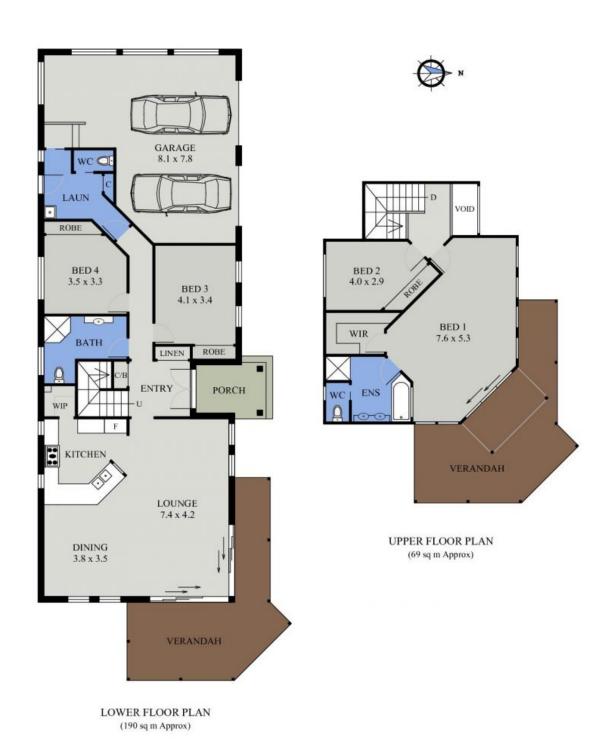

A spacious entry hall with vaulted ceiling separates the living zone, lower bedroom wing and upper level access - the character and warmth of hardwood timber floors and high ceilings are featured throughout.