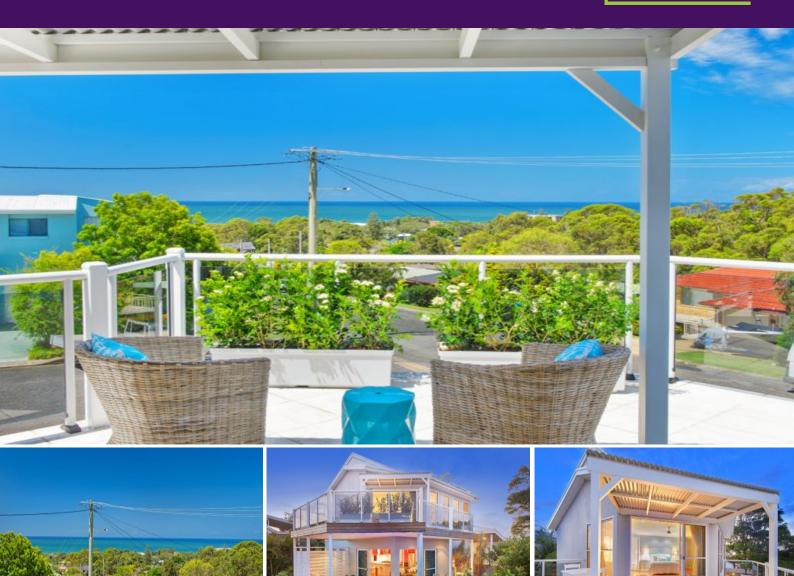

## 27 Grandview Parade Port Macquarie, NSW

Optimising its elevated coastal position with a superb floor plan for family living and effortless entertaining, this dual level home is set within private, fragrant gardens offering wide side access for a boat or van.

A spacious entry hall with vaulted ceiling separates the living zone, lower bedroom wing and upper level access - the character and warmth of hardwood timber floors and high ceilings are featured throughout.