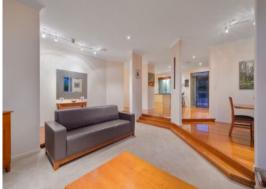

Floor to ceiling glass captures tree canopy views and adds to the sense of space in a vast living zone with access to a covered verandah and entertaining patio at front, and generous entertaining terrace at rear.