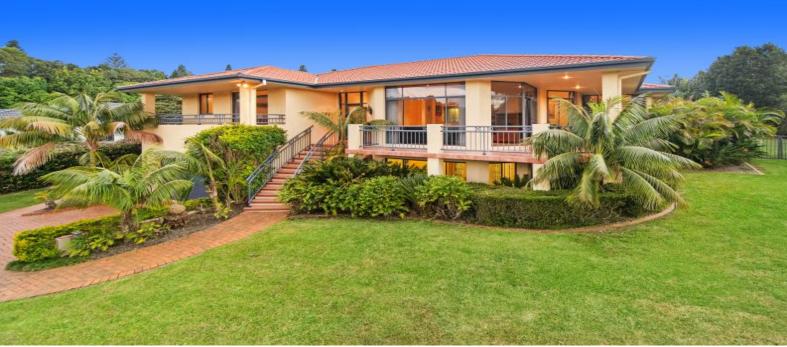

## Private Home Of Distinction In An Exclusive Estate

Occupying an impressive 1,875sqm (0.46 acres) in the exclusive Elkhorn Grove estate is a premium property and an elusive find.

With striking design and immaculate presentation, this north facing home offers vast interiors matched by equally expansive outdoor living.

Floor to ceiling glass captures tree canopy views and adds to the sense of space in a vast living zone with access to a covered verandah and entertaining patio at front, and generous entertaining terrace at rear.