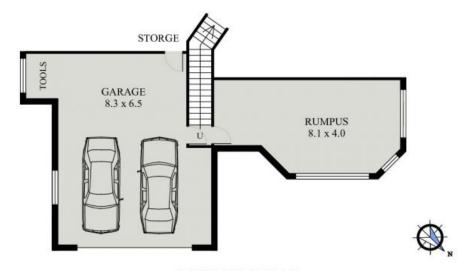

Council Rates: \$2,800.00/year (approx)

**Michelle Percival** 

**Michelle Percival** 

0404 466 500

0404 466 500

LOWER FLOOR PLAN (97 sq m Approx)

POOL

MAIN FLOOR PLAN (264 sq m Approx) 1 ELKHORN GROVE PORT MACQUARIE