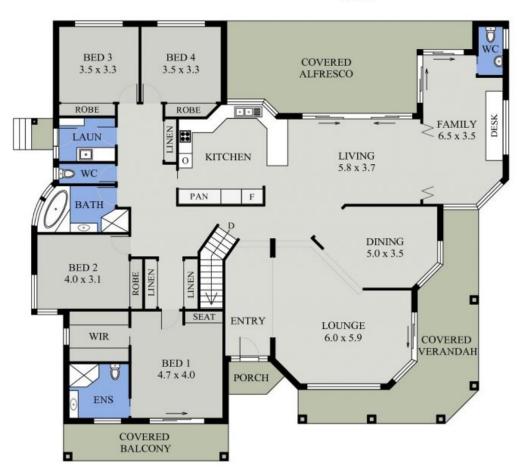

The bedroom wing accommodates wide hallways, a generous master suite with private north facing balcony, ensuite and walk-in robe, three queen/double size bedrooms with built-ins, a...

**Price:** \$899,950

Council Rates: \$2,800.00/year (approx)

**Michelle Percival** 

**Michelle Percival** 

0404 466 500

0404 466 500

LOWER FLOOR PLAN (97 sq m Approx)

POOL

MAIN FLOOR PLAN (264 sq m Approx) 1 ELKHORN GROVE PORT MACQUARIE