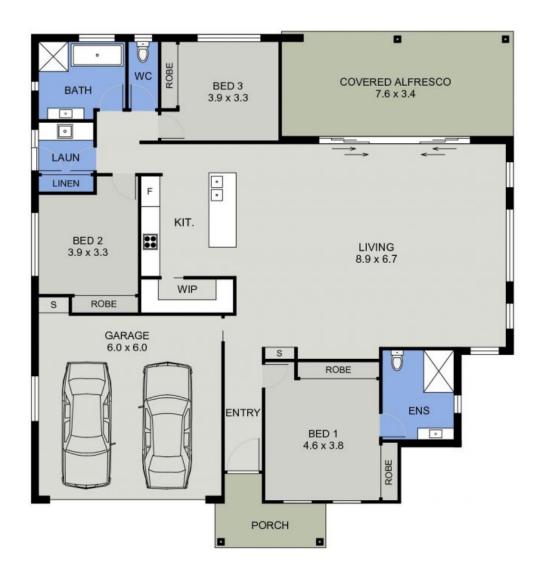

**Price:** \$585,000

Council Rates: \$2,050.00/year (approx)

Council Rates \$2,050pa.

**Michelle Percival** 

**Michelle Percival** 

0404 466 500

0404 466 500

FLOOR PLAN ( 208 sq m Approx )