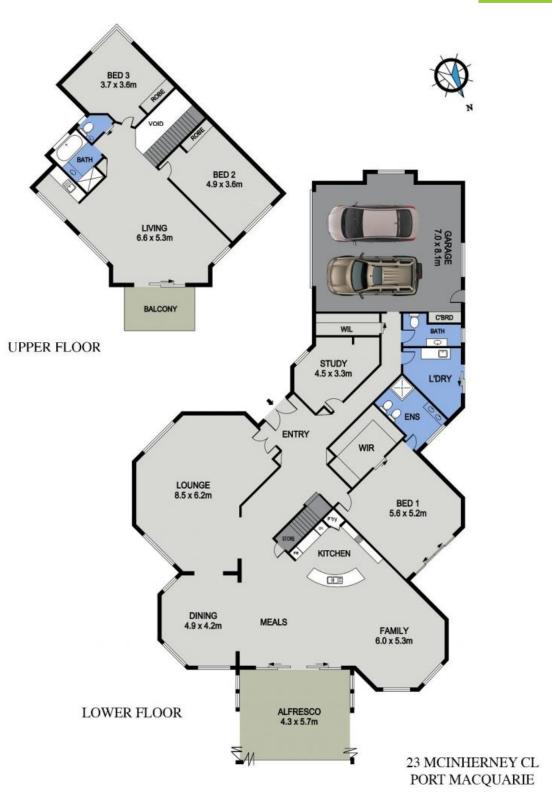

Ground level living incorporates a stunning granite kitchen and family room that extends to an alfresco entertaining area with stacking doors for year round use. The heart of the home, this zone shares a view of an extensive terrace, sparking lap pool with water feature, waterway, boat ramp and private pontoon. Unstinting, the floorplan integrates a separate ...