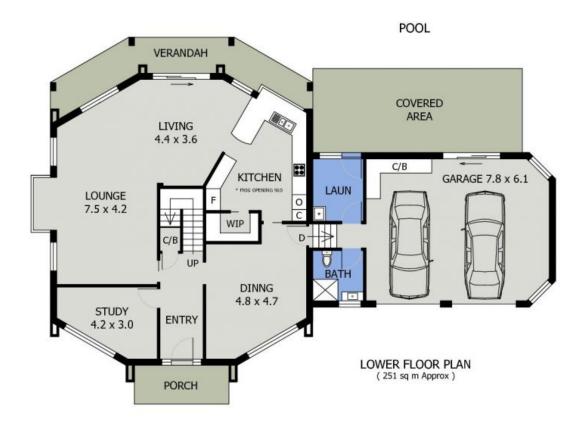

## 3 Timber Ridge Port Macquarie, NSW

The dual level design incorporates a generous, open plan living space with casual meals flowing through to a huge granite kitchen. Abundant storage is a feature and includes a large walk-in pantry. Mid height oven, benchtop cooking and dishwasher enhance a highly functional workspace with tonnes of natural light and an outlook overan attractive poolside setting.

Beautifully presented and perfectly situated ? this spacious home is an entertainer's dream. Separation to the covered poolside entertaining patio and private lawns framed by estab...

**Price:** Guide \$890,000 - \$930,000