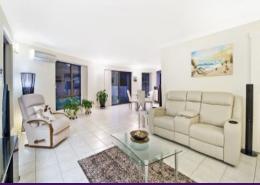

The dual level design incorporates a generous, open plan living space with casual meals flowing through to a huge granite kitchen. Abundant storage is a feature and includes a large walk-in pantry. Mid height oven, benchtop cooking and dishwasher enhance a highly functional workspace with tonnes of natural light and an outlook overan attractive poolside setting.