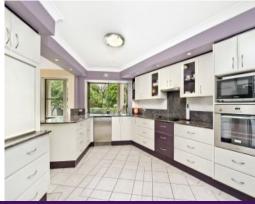

The dual level design incorporates a generous, open plan living space with casual meals flowing through to a huge granite kitchen. Abundant storage is a feature and includes a large walk-in pantry. Mid height oven, benchtop cooking and dishwasher enhance a highly functional workspace with tonnes of natural light and an outlook overan attractive poolside setting.