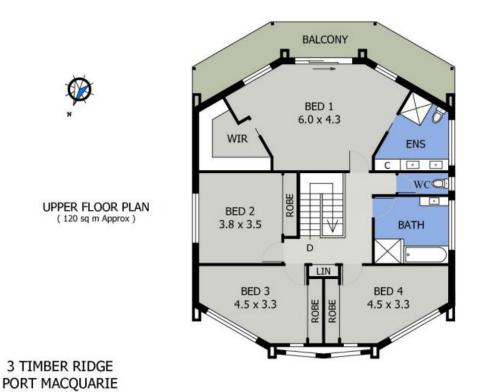

## 3 Timber Ridge Port Macquarie, NSW

The dual level design incorporates a generous, open plan living space with casual meals flowing through to a huge granite kitchen. Abundant storage is a feature and includes a large walk-in pantry. Mid height oven, benchtop cooking and dishwasher enhance a highly functional workspace with tonnes of natural light and an outlook overan attractive poolside setting.