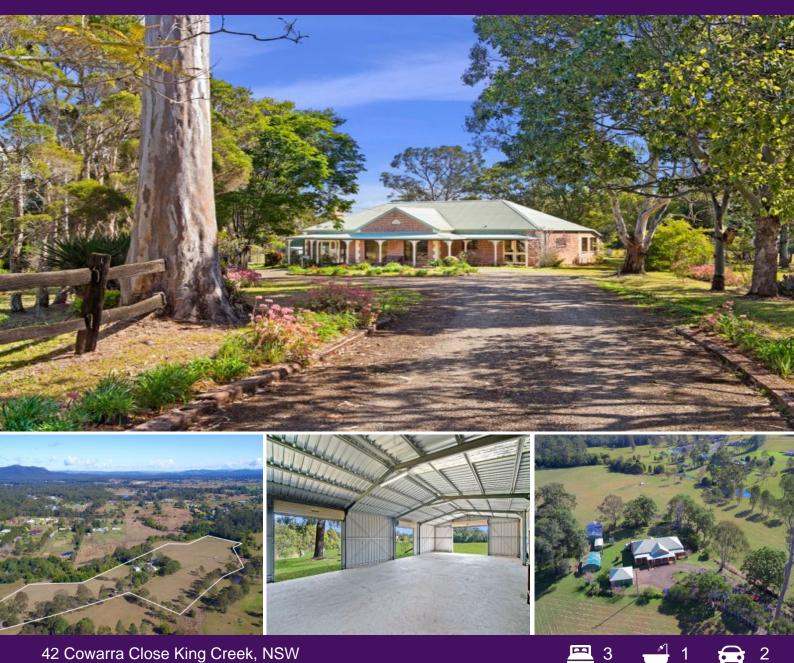

## Immerse Yourself In The Tranquility...Enjoy The Birdsong...

42 Cowarra Close, King Creek is an unique offering. 4.62 hectares of gently undulating paddocks present opportunity for the horse enthusiast, hobby farmer, creative gardener or someone who simply craves the space...

Set privately away from the road, the country style homestead is a haven.

A spacious lounge with ambient wood fire and split system air conditioner opens to the rear outdoor entertaining area and is separate from a light filled modern kitchen and generous, sunny meals area.

Superbly appointed, this well presented property has a large four bay machinery shed with  $\ldots$ 

| Price: |
|--------|
|        |

Auction - Offers Welcome Prior

Council Rates: \$2,000.00/year (approx)