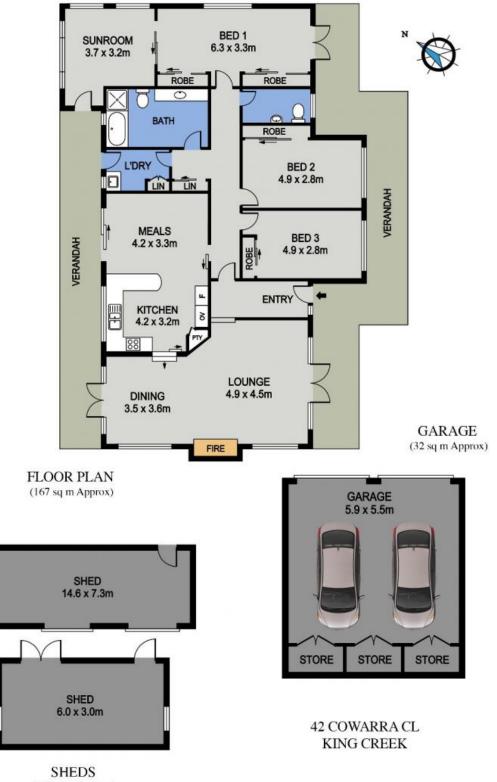

Michelle Percival

Michelle Percival

(125 sq m Approx)

42 Cowarra Close

King Creek, NSW