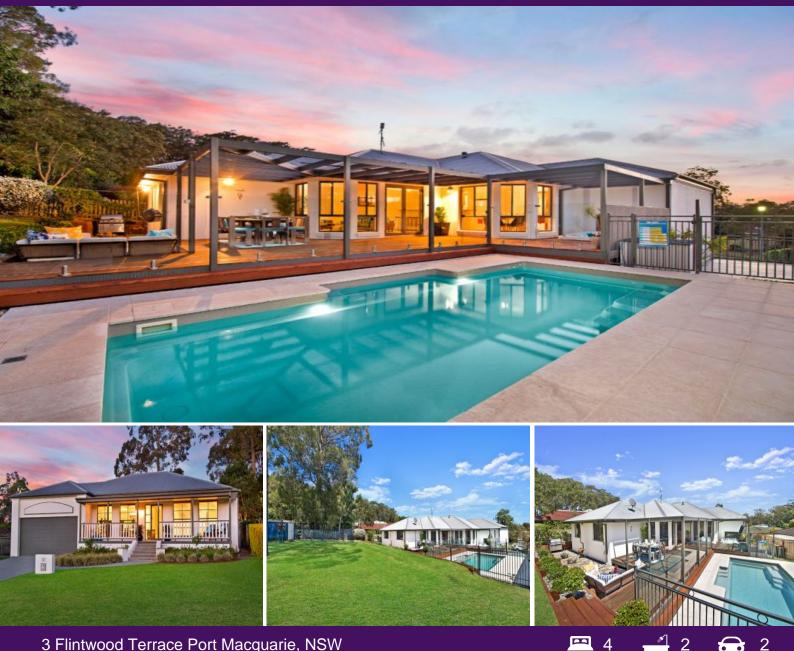

## 3 Flintwood Terrace Port Macquarie, NSW

## Lifestyle & Comfort \_ Blue Chip Family Entertainer

Integral elements of its design are comfort and quality. A spacious floorplan displays wonderful outdoor integration, opening through to a generous covered entertaining deck flanked by an inground pool and separate spa.

Polished timber floors add warmth and character to expansive living areas. A formal lounge is separate to the open plan family zone with meals, spacious living and large contemporary kitchen. With electric oven and gas cooktop, dishwasher, great storage and ample bench space, this space offers both form and function.

Three other bedrooms will each accommodate double beds, each has a built-in robe and ceiling fan. The family bathroom has full size bath and shower, with the added convenience of a...

Price:

Auction - Offers Welcome Prior