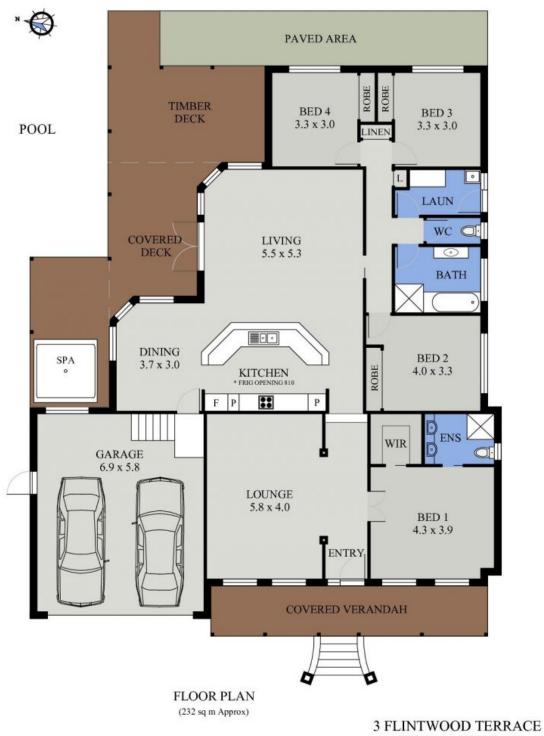

Three other bedrooms will each accommodate double beds, each has a built-in robe and ceiling fan. The family bathroom has full size bath and shower, with the added convenience of a...

Price:

Auction - Offers Welcome Prior