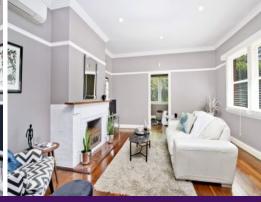

## So Solid & Simply Stunning!

Impeccably appointed inside and out, this character home has been updated over time, while still retaining the period and detailing its charm.

A welcoming entry way leads into the heart of the home, revealing an enchanting and inviting living space with 10 foot ceilings, featured fireplace mantle and original hardwood timber floorboards throughout. You'll appreciate the timber sash windows which really take you back to the era when this solid home was built.