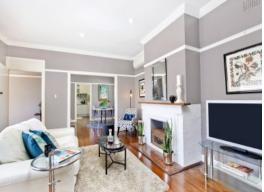

## So Solid & Simply Stunning!

Impeccably appointed inside and out, this character home has been updated over time, while still retaining the period and detailing its charm.

A welcoming entry way leads into the heart of the home, revealing an enchanting and inviting living space with 10 foot ceilings, featured fireplace mantle and original hardwood timber floorboards throughout. You'll appreciate the timber sash windows which really take you back to the era when this solid home was built.