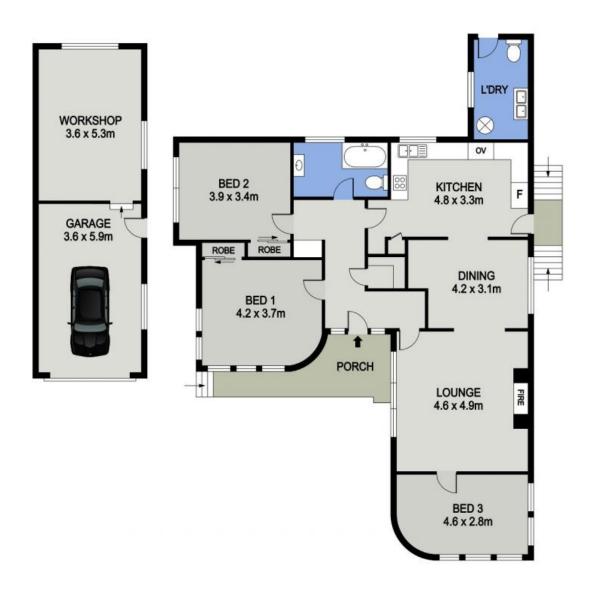

Price: Auction - Offers Welcome Prior

Council Rates: \$2,480.00 p/q

Council Rates \$2,480pa

**Percival Property** 

FLOOR PLAN (165 sq m Approx)

72 GRANT ST PORT MACQUARIE