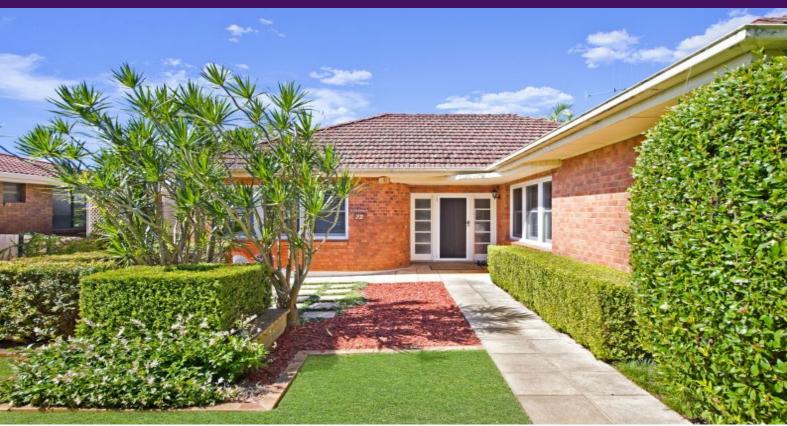

## 72 Grant Street Port Macquarie, NSW

## So Solid & Simply Stunning!

Impeccably appointed inside and out, this character home has been updated over time, while still retaining the period and detailing its charm.

A welcoming entry way leads into the heart of the home, revealing an enchanting and inviting living space with 10 foot ceilings, featured fireplace mantle and original hardwood timber floorboards throughout. You'll appreciate the timber sash windows which really take you back to the era when this solid home was built.