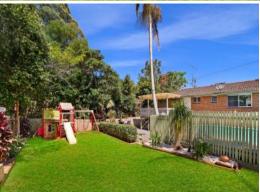

## Renovated Family Living in Sought After Hastings Precinct

Two great living areas are separated by a modern kitchen with gas bench top cooking, pot drawers and pantry storage.

The formal lounge and dining with split system air conditioning are light filled, while the family/meals area with beautiful hardwood flooring is central to the layout of the home.

The accommodation wing houses a master bedroom with ensuite, abundant built-in storage and r/c air conditioner. There are three other bedrooms - two with built-in robes.

A renovated bathroom has corner bath with overhead shower and separate toilet.