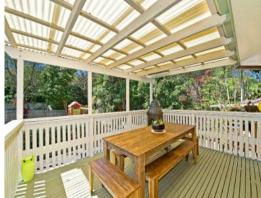

## Renovated Family Living in Sought After Hastings Precinct

Two great living areas are separated by a modern kitchen with gas bench top cooking, pot drawers and pantry storage.

The formal lounge and dining with split system air conditioning are light filled, while the family/meals area with beautiful hardwood flooring is central to the layout of the home.

The accommodation wing houses a master bedroom with ensuite, abundant built-in storage and r/c air conditioner. There are three other bedrooms - two with built-in robes.

A renovated bathroom has corner bath with overhead shower and separate toilet.