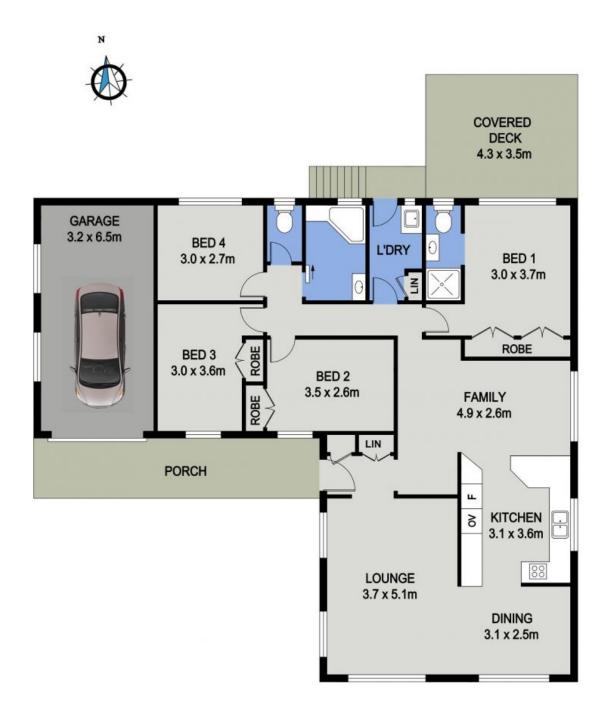

## Renovated Family Living in Sought After Hastings Precinct

Two great living areas are separated by a modern kitchen with gas bench top cooking, pot drawers and pantry storage.

The formal lounge and dining with split system air conditioning are light filled, while the family/meals area with beautiful hardwood flooring is central to the layout of the home.

The accommodation wing houses a master bedroom with ensuite, abundant built-in storage and r/c air conditioner. There are three other bedrooms - two with built-in robes.

A renovated bathroom has corner bath with overhead shower and separate toilet.

...

**Price:** \$539,000

Council Rates: \$2,610.00/year (approx)

**Michelle Percival** 

**Michelle Percival** 

0404 466 500

0404 466 500

FLOOR PLAN (144 sq m Approx)