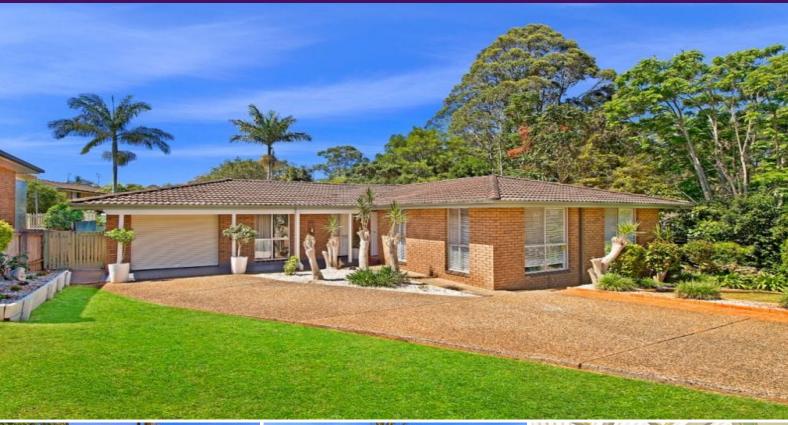

## 16 Moruya Drive Port Macquarie, NSW

## Renovated Family Living in Sought After Hastings Precinct

Two great living areas are separated by a modern kitchen with gas bench top cooking, pot drawers and pantry storage.

The formal lounge and dining with split system air conditioning are light filled, while the family/meals area with beautiful hardwood flooring is central to the layout of the home.

The accommodation wing houses a master bedroom with ensuite, abundant built-in storage and r/c air conditioner. There are three other bedrooms - two with built-in robes.

A renovated bathroom has corner bath with overhead shower and separate toilet.