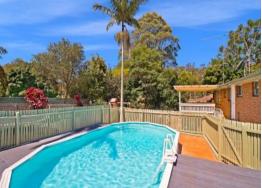

## Renovated Family Living in Sought After Hastings Precinct

Two great living areas are separated by a modern kitchen with gas bench top cooking, pot drawers and pantry storage.

The formal lounge and dining with split system air conditioning are light filled, while the family/meals area with beautiful hardwood flooring is central to the layout of the home.

The accommodation wing houses a master bedroom with ensuite, abundant built-in storage and r/c air conditioner. There are three other bedrooms - two with built-in robes.

A renovated bathroom has corner bath with overhead shower and separate toilet.