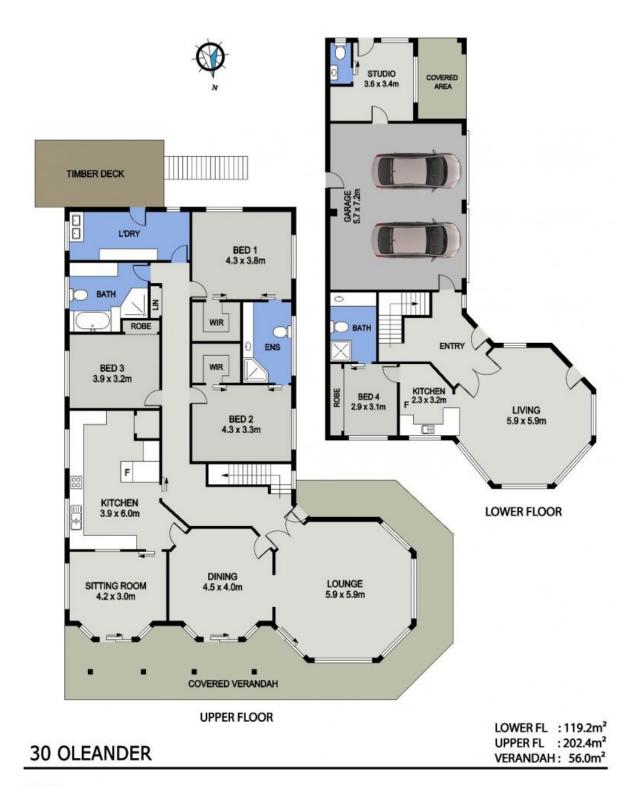

## 30 Oleander Avenue Port Macquarie, NSW

## Transit Hill with Ocean Views & Separate Granny Flat

It's located in the sought after Transit Hill area and sits proudly on a large and very private 983sqm block. Thanks to its elevated position and northerly aspect the home enjoys some great ocean views, winter warmth and cooling summer breezes.

This is a must see home so book your inspection today.

Council Rates \$2,625pa.

**Price:** \$665,000

Council Rates: \$2,625.00/year (approx)

**Amanda Robinson** 

DISCLAIMER

PLANS SHOWN ARE FOR MARKETING PURPOSES ONLY, ALL DIMENSIONS ARE APPROXIMATE AND NOT TO SCALE. THEY ARE SUBJECT TO ERRORS AND INACCURACIES AND NO LIABILITY WILL BE ACCEPTED. INTERESTED PARTIES SHOULD MAKE THEIR OWN INQUIRES.