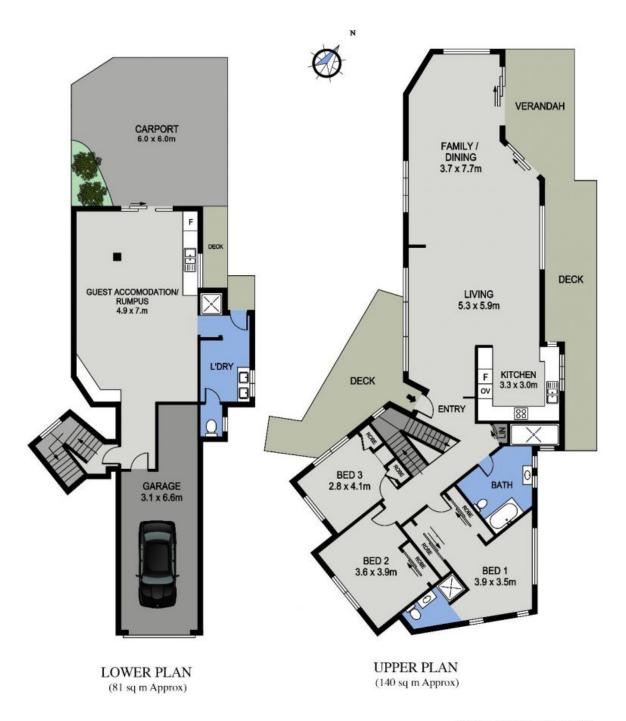

Auction - Offers Welcome Prior

3

3

2

Council Rates: \$2,750.00/year (approx)

Michelle Percival

Michelle Percival

Beautifully appointed with plantation shutters, designer tiles, luxury carpet, ceiling fan...

36 GRANDVIEW PDE PORT MACQUARIE

36 Grandview Parade

Port Macquarie, NSW