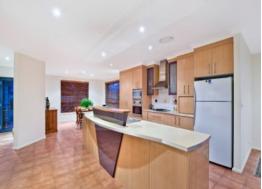

## LARGE, LEVEL, PRIVATE EMERALD DOWNS HOME OF QUALITY

Walled gardens and courtyards provide seclusion and a wonderful outlook from formal and informal living areas and entertaining patios.

An expansive open plan living area provides generous meals area, large family room with study nook behind doors and contemporary kitchen with gas cooktop, mid height oven and abundant storage. Space and flow is fluid in a zone that opens through to a spacious covered entertaining terrace.