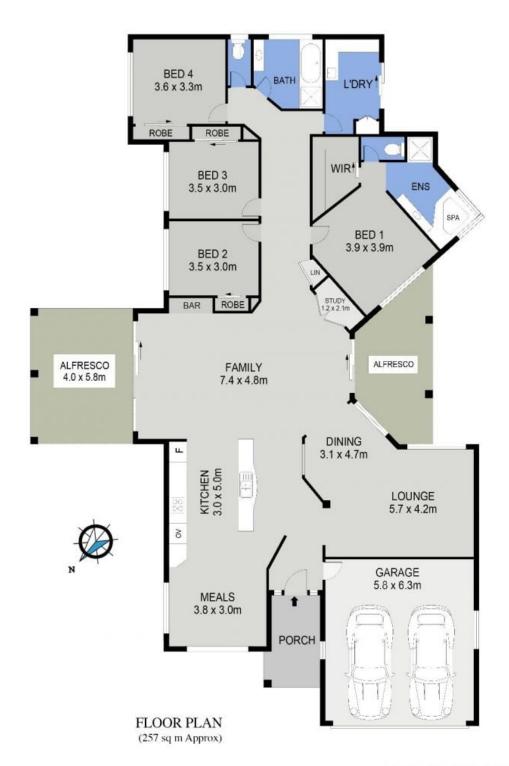

## 1 Chrysoberyl Court Port Macquarie, NSW

## LARGE, LEVEL, PRIVATE EMERALD DOWNS HOME OF QUALITY

Walled gardens and courtyards provide seclusion and a wonderful outlook from formal and informal living areas and entertaining patios.

An expansive open plan living area provides generous meals area, large family room with study nook behind doors and contemporary kitchen with gas cooktop, mid height oven and abundant storage. Space and flow is fluid in a zone that opens through to a spacious covered entertaining terrace.

Price:

\$635 per week

A large laundry is well appointed for the larger family and offers bench space and storage and is situated with great access to the service yard with clothesline and vegetable/herb...