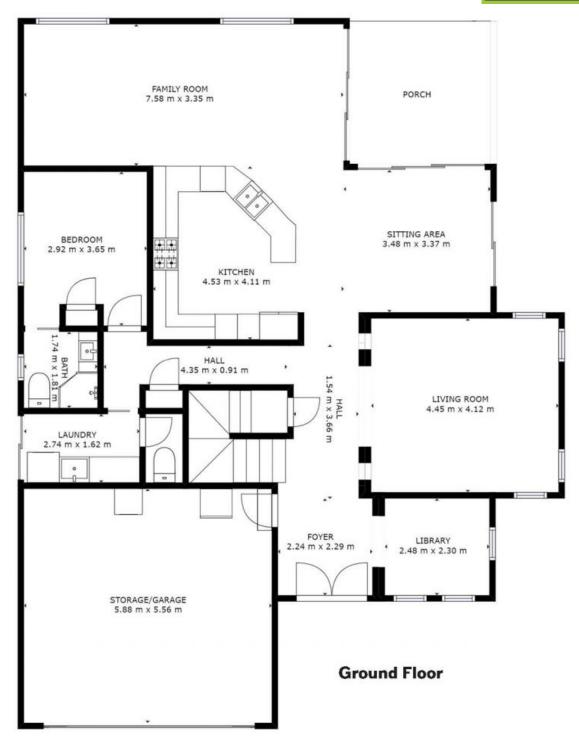

## **Michelle Percival**

0404 466 500

GROSS INTERNAL AREA FLOOR 1: 163 ml, FLOOR 2: 111 ml EXCLUDED AREAS: BALCONY: 10 ml PORCH: 12 ml TOTAL: 274 ml

## 66 Jonas Absalom Drive, Port Macquarie

GROSS INTERNAL AREA FLOOR 1: 163 ml, FLOOR 2: 111 ml EXCLUDED AREAS: BALCONY: 10 ml PORCH: 12 ml TOTAL: 274 ml

## 66 Jonas Absalom Drive, Port Macquarie