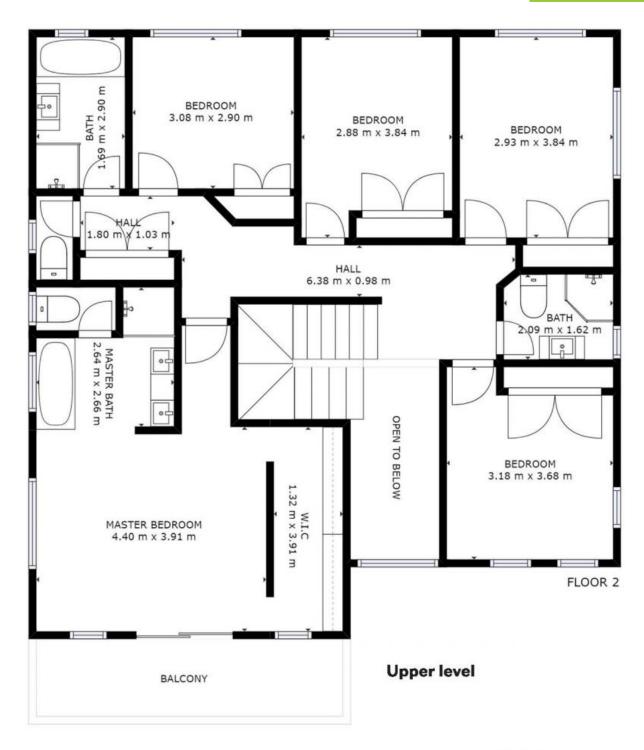

## **Michelle Percival**

0404 466 500

GROSS INTERNAL AREA FLOOR 1: 163 ml, FLOOR 2: 111 ml EXCLUDED AREAS: BALCONY: 10 ml PORCH: 12 ml TOTAL: 274 ml

## 66 Jonas Absalom Drive, Port Macquarie

GROSS INTERNAL AREA FLOOR 1: 163 ml, FLOOR 2: 111 ml EXCLUDED AREAS: BALCONY: 10 ml PORCH: 12 ml TOTAL: 274 ml

## 66 Jonas Absalom Drive, Port Macquarie