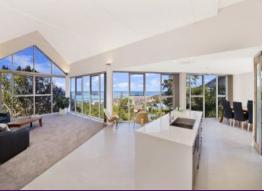

## Stylish &

A renovated and reinvigorated architecturally designed four bedroom home, with additional self contained two bedroom flat, combines a host of meticulous upgrades offering spacious comfort and versatility.

Views

Floor to ceiling glass, vaulted ceilings and fluid open plan living with a magnificent ocean and mountain backdrop create the ultimate coastal lifestyle destination.

**Price:** \$1,390,000

Council Rates: \$3,410.00/year (approx)