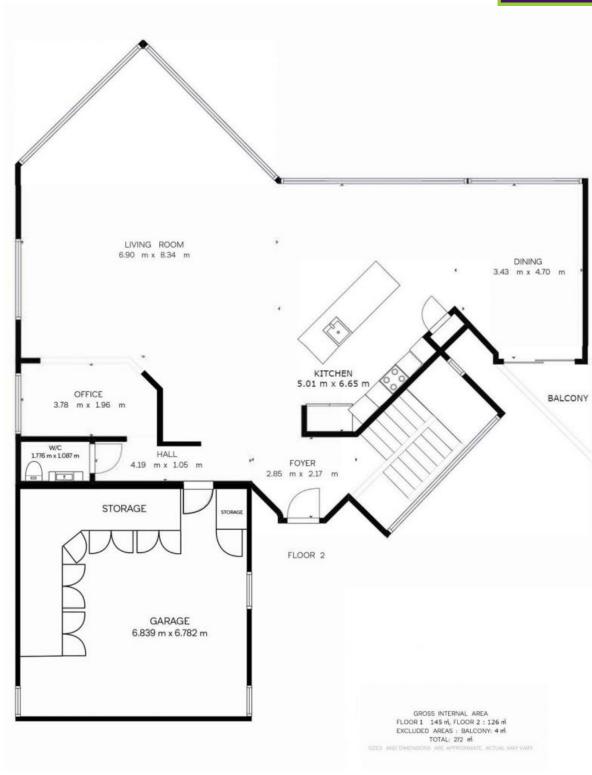

## Stylish &

A renovated and reinvigorated architecturally designed four bedroom home, with additional self contained two bedroom flat, combines a host of meticulous upgrades offering spacious comfort and versatility.

Views

Floor to ceiling glass, vaulted ceilings and fluid open plan living with a magnificent ocean and mountain backdrop create the ultimate coastal lifestyle destination.

**Price:** \$1,390,000

Council Rates: \$3,410.00/year (approx)

## **5 Vendul Crescent - Entry**

5 Vendul Crescent - Lower 1