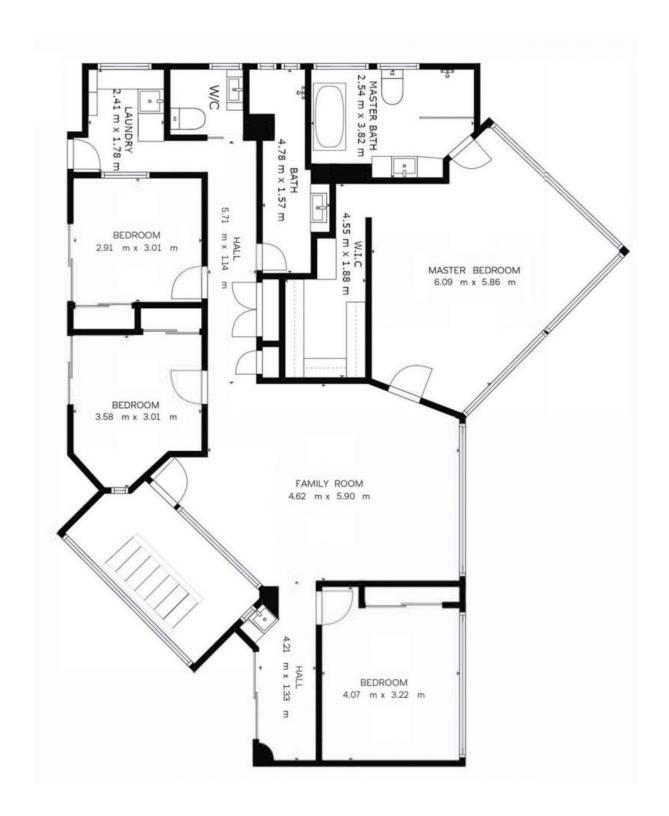

## Stylish &

A renovated and reinvigorated architecturally designed four bedroom home, with additional self contained two bedroom flat, combines a host of meticulous upgrades offering spacious comfort and versatility.

Views

Floor to ceiling glass, vaulted ceilings and fluid open plan living with a magnificent ocean and mountain backdrop create the ultimate coastal lifestyle destination.

**Price:** \$1,390,000

Council Rates: \$3,410.00/year (approx)

## **5 Vendul Crescent - Entry**

5 Vendul Crescent - Lower 1