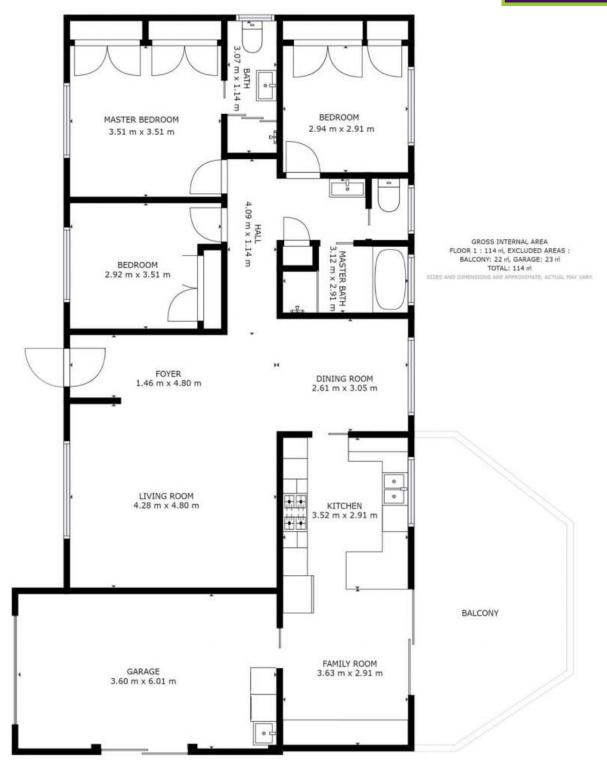

## Family Friendly Living in the Hastings Precinct

Not far from the heart of town and in great proximity to Hastings Public School and the Waniora Shopping Village, this family friendly three bedroom home has built in robes to all bedrooms and an ensuite to the main.

There's a generous lounge room plus dining and family area. The polished timber boards in the entry foyer, hallway, dining and family room add warmth and character. A flowing floorplan leads to a large entertaining deck - the perfect place to spend time with family and friends.