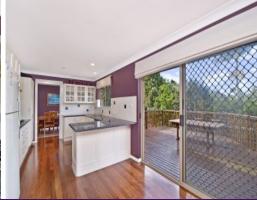

There's a generous lounge room plus dining and family area. The polished timber boards in the entry foyer, hallway, dining and family room add warmth and character. A flowing floorplan leads to a large entertaining deck - the perfect place to spend time with family and friends.