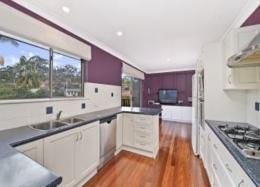

There's a generous lounge room plus dining and family area. The polished timber boards in the entry foyer, hallway, dining and family room add warmth and character. A flowing floorplan leads to a large entertaining deck - the perfect place to spend time with family and friends.