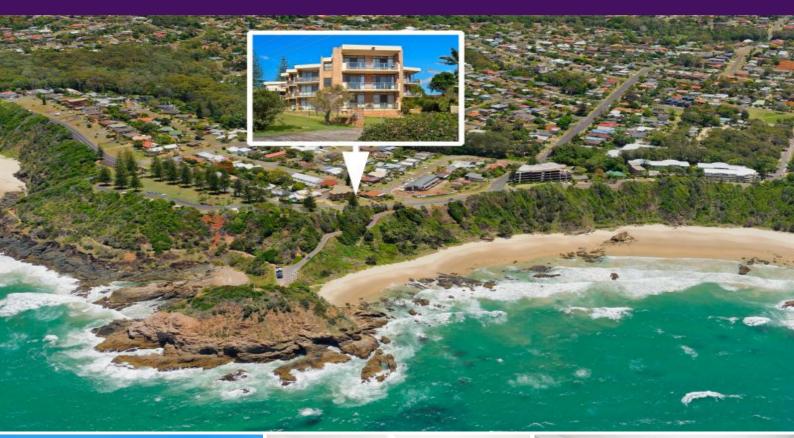

## 4/76 Pacific Drive Port Macquarie, NSW

## Pristine Sands of Nobby's Beach...East Coast Location!

This Pacific Ocean coastal strip provides parkland, nature walking trails and direct beach access stretching for miles and it's a short 7-10 minute walk to Flynn's Beach surf club, local shops, cafes and popular swimming bay.