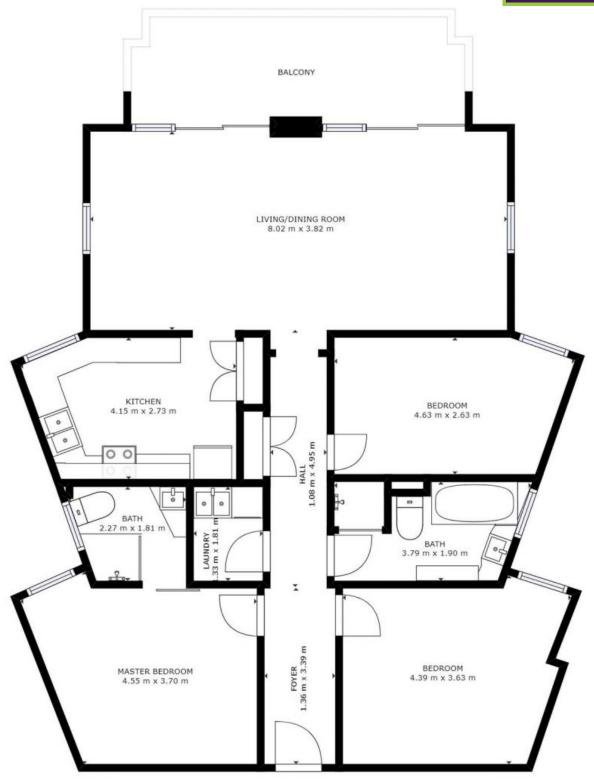

There are just 9 units in the complex, features include two sliding doors opening to glass balcony, spacious living area, light filled kitchen, three double size bedrooms including master bedroom with ensuite, internal laundry, single lock up garage at rear and local bus stop nearby.