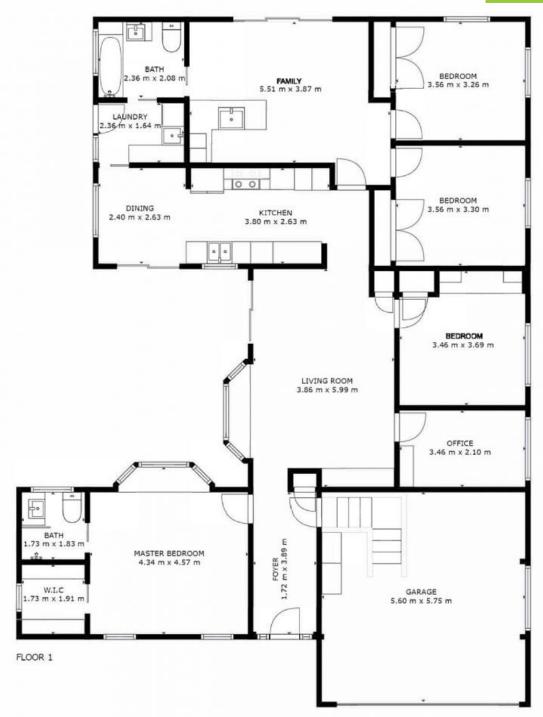

Price: Auction - Offers Welcome Prior

Council Rates: \$2,900.00/year (approx)

**Michelle Percival** 

**Ally Downing** 

0404 466 500

0418 392 756

GROSS INTERNAL AREA FLOOR 1 : 159 m, EXCLUDED AREAS : GARAGE: 34 m

SIZES AND DIMENSIONS ARE APPROXIMATE, ACTUAL MAY VARY-

## 24 Anderson Street, Port Macquarie