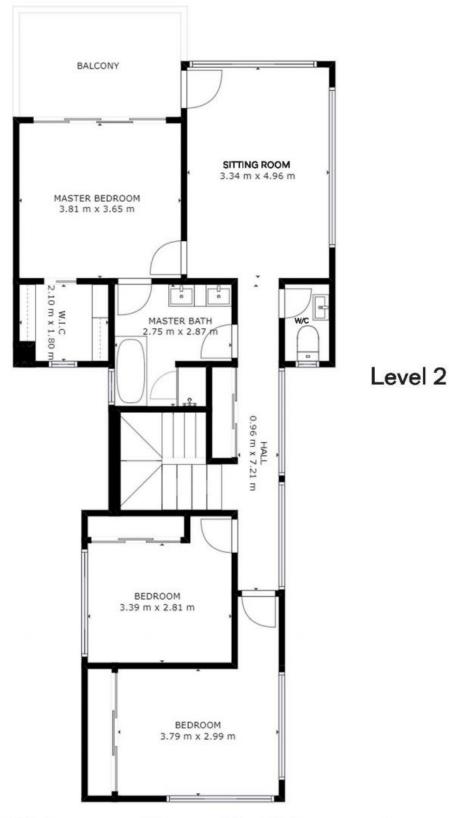

Configured for master suite on either level, the ground floor offers a generous bedroom with walk-in robe and luxe ensuite. Of the three remaining bedrooms on the upper level, one offers an alternative master suite with walk-in robe and ensuite access to the master bath. Adding further to the appeal - a covered terrace with sensational elevated waterway vie...