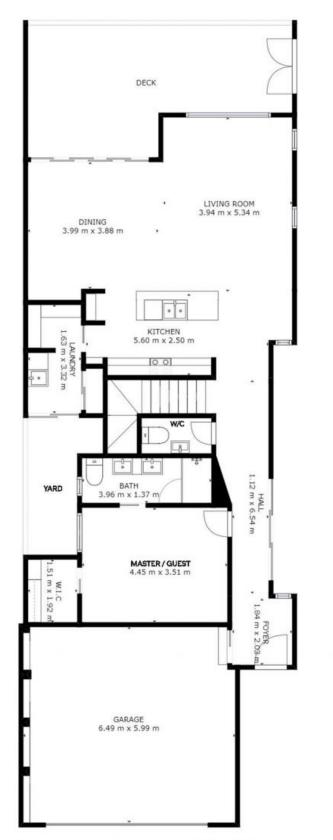

Capitalising on a sensational location with proximity to marina, major shopping centre, clubs, cafes and restaurants, this stylish haven offers open plan living and an effortless transition to a fabulous entertaining terrace.

Configured for master suite on either level, the ground floor offers a generous bedroom with walk-in robe and luxe ensuite. Of the three remaining bedrooms on the upper level, one offers an alternative master suite with walk-in robe and ensuite access to the master bath. Adding further to the appeal - a covered terrace with sensational elevated waterway vie...