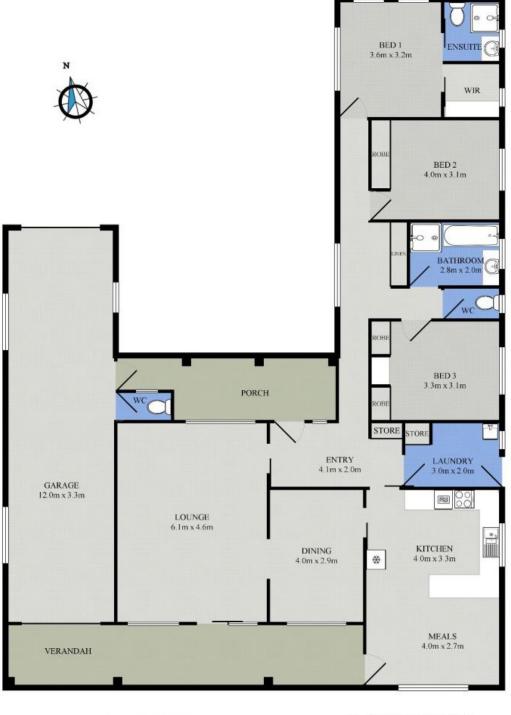

Price:

\$475 per week

Michael Percival

FLOOR PLAN (218 sq m Approx) 11 CORNWALLIS CI PORT MACQUARIE

**11 Cornwallis Close** 

Port Macquarie, NSW