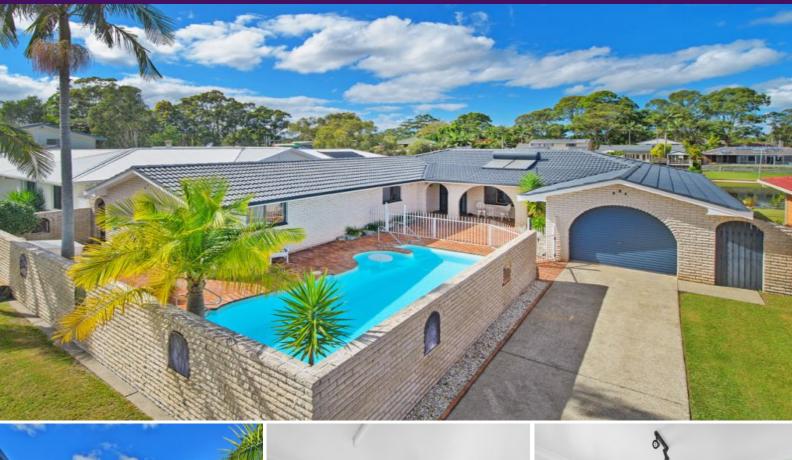

## PRIVATE SWIMMING WATERWAY AT REAR!

B POOL

A soothing waterway view is enjoyed from the outdoor entertaining patio, spacious light filled kitchen and dining. The adjoining lounge and TV room are complete with split system air conditioning and all three bedrooms have robes including the master bedroom with walk in robe and ensuite.

Also with easily accessed drive through tandem garaging, third toilet and boat ramp extending to waterway at rear. Imagine fishing, boating or canoeing or simply taking a walk to Settlement City, clubs, marina and CBD.