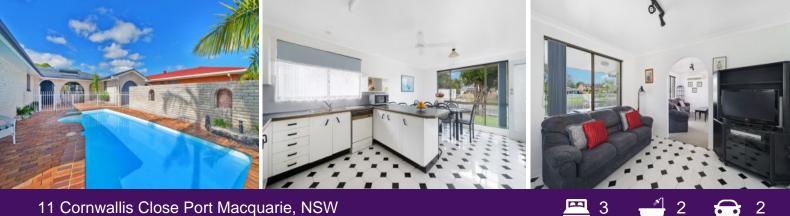

## PRIVATE SWIMMING WATERWAY AT REAR!

B POOL

A soothing waterway view is enjoyed from the outdoor entertaining patio, spacious light filled kitchen and dining. The adjoining lounge and TV room are complete with split system air conditioning and all three bedrooms have robes including the master bedroom with walk in robe and ensuite.

Also with easily accessed drive through tandem garaging, third toilet and boat ramp extending to waterway at rear. Imagine fishing, boating or canoeing or simply taking a walk to Settlement City, clubs, marina and CBD.