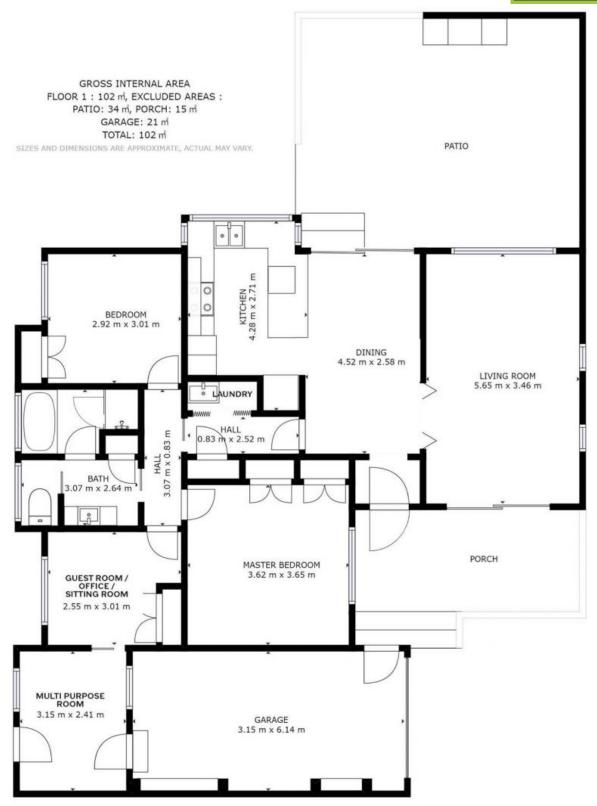

## Private Villa in Tranquil Hastings Location Bordered by Reserve

Situated at the rear of a complex of only two and bordered at both side and rear by natural bushland and lawn reserves, this home enjoys a peaceful aspect in a location only a four minute stroll from suburban shopping and school.

A delightful renovation has created a stylish kitchen with Caesarstone benchtops , electric bench top cooking, under bench oven, dishwasher and lovely outlook.

Internal access to the auto garage, practical three way bathroom providing separate toilet and wet room, two garden sheds, solar hotwater and the option for extra off street parkin...