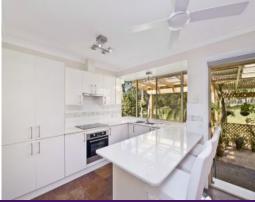

A delightful renovation has created a stylish kitchen with Caesarstone benchtops , electric bench top cooking, under bench oven, dishwasher and lovely outlook.

Internal access to the auto garage, practical three way bathroom providing separate toilet and wet room, two garden sheds, solar hotwater and the option for extra off street parkin...