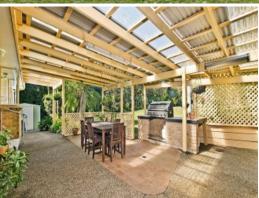

A delightful renovation has created a stylish kitchen with Caesarstone benchtops , electric bench top cooking, under bench oven, dishwasher and lovely outlook.

Internal access to the auto garage, practical three way bathroom providing separate toilet and wet room, two garden sheds, solar hotwater and the option for extra off street parkin...