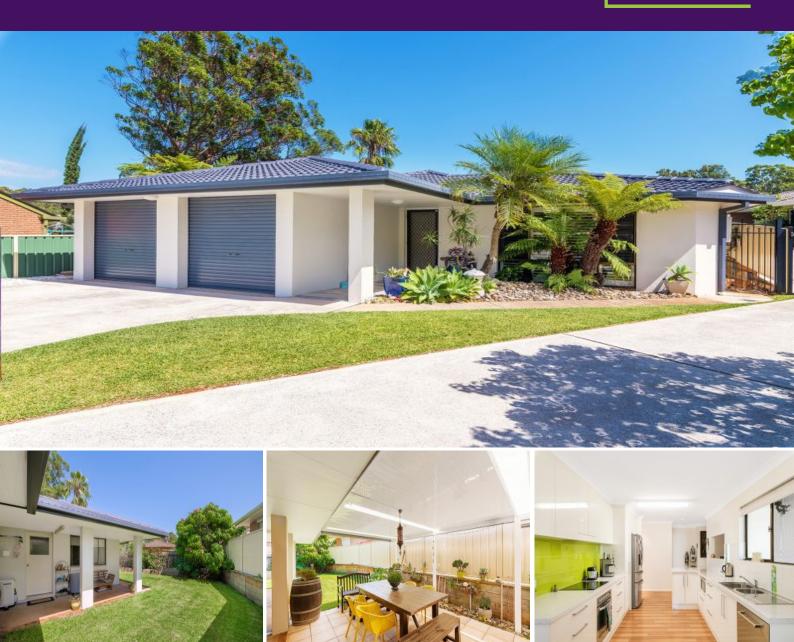

#### Private and Level in a Central Location!

Tastefully renovated, this sturdy rendered brick home offers a low maintenance lifestyle. The free flowing layout ensures light filled spaces with eye catching plantation shutters and stunning floating floors that work harmoniously with the tones of the interiors.

The living, dining and kitchen areas are all well connected allowing for easy modern day living and entertaining.

Catering for all season comfort there are two reverse cycle air conditioners, ceiling fans throughout and a beautiful gas fireplace to keep you warm in winter.

The backyard is so private with extra high fences, low maintenance gardens, established ma...

| Price: | \$539,950 |
|--------|-----------|
|        |           |

Council Rates: \$2,225.00/year (approx)