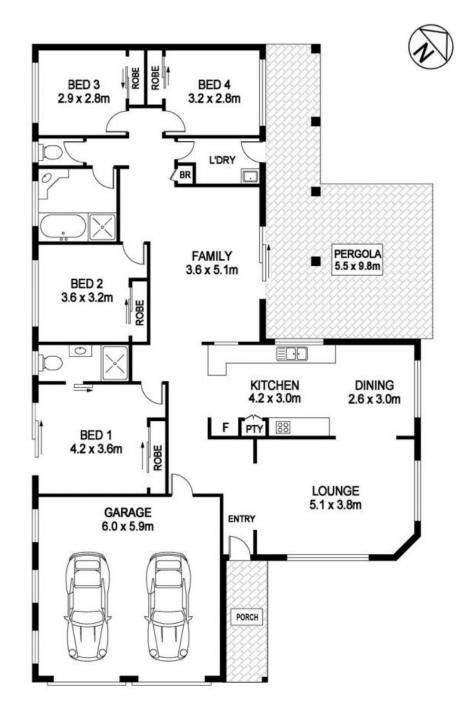

# 5 Rudder Close, Port Macquarie

INTERNAL : 156.8m<sup>2</sup> PERGOLA : 36.3m<sup>2</sup>

#### DISCLAIMER

PLANS SHOWN ARE FOR MARKETING PURPOSES ONLY, ALL DIMENSIONS ARE APPROXIMATE AND NOT TO SCALE. THEY ARE SUBJECT TO ERRORS AND INACCURACIES AND NO LIABILITY WILL BE ACCEPTED. INTERESTED PARTIES SHOULD MAKE THEIR OWN INCURES.