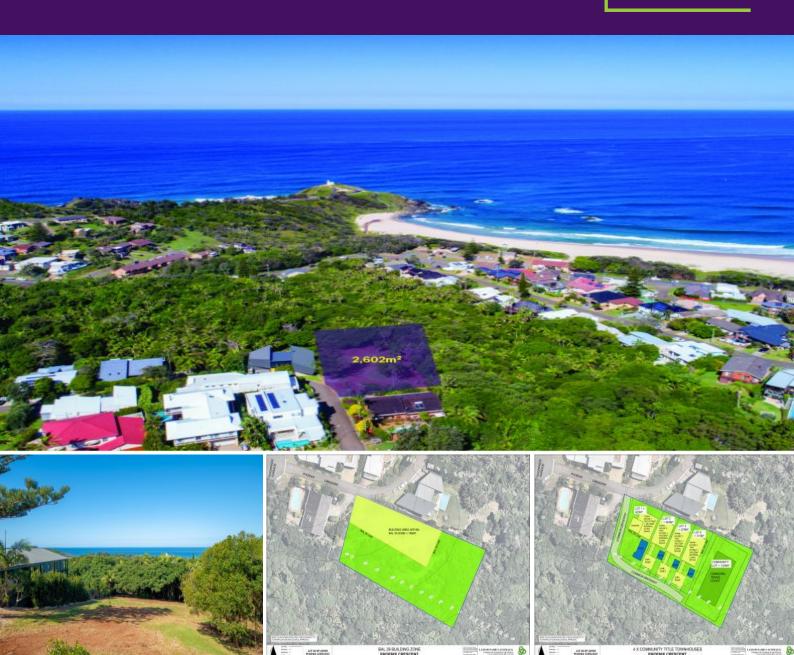

## Exclusive 2,602sqm Building Block - 180 Degree Ocean & Lighthouse Views

Fringed by rainforest and an easy six minute stroll from the surf, sand and magic of Lighthouse Beach, this allotment represents a dream opportunity for the astute home maker or developer.

The generous dimensions provide scope for the most spectacular of coastal homes or luxury developments offering an iconic outlook and captivating Lighthouse Beach lifestyle.

14 Phoenix Crescent, Port Macquarie - it's the consummate coastal destination.