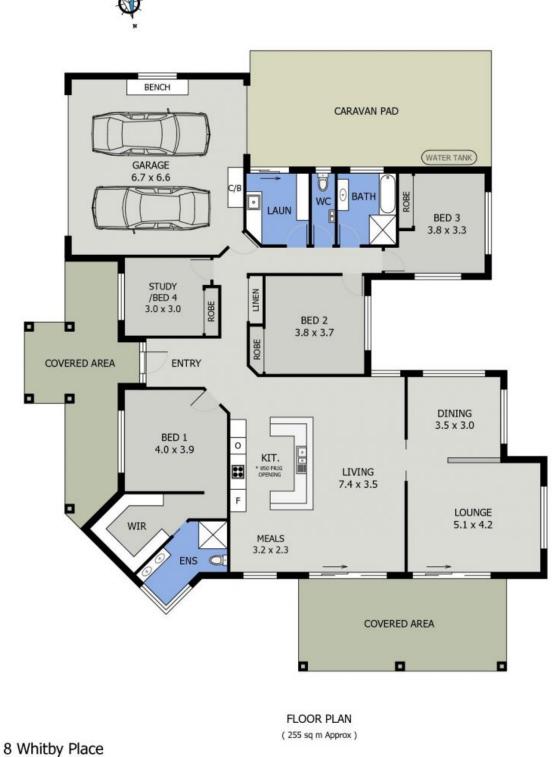

The spacious open plan living area accesses a covered entertaining patio with outlook over established gardens planted for effect and privacy. Incorporating a streamline, contemporary kitchen with electric cooking and dishwasher, the adjacent casual meals area is a practical alternative to the formal dining. Windows and large sliding doors from the lounge on...